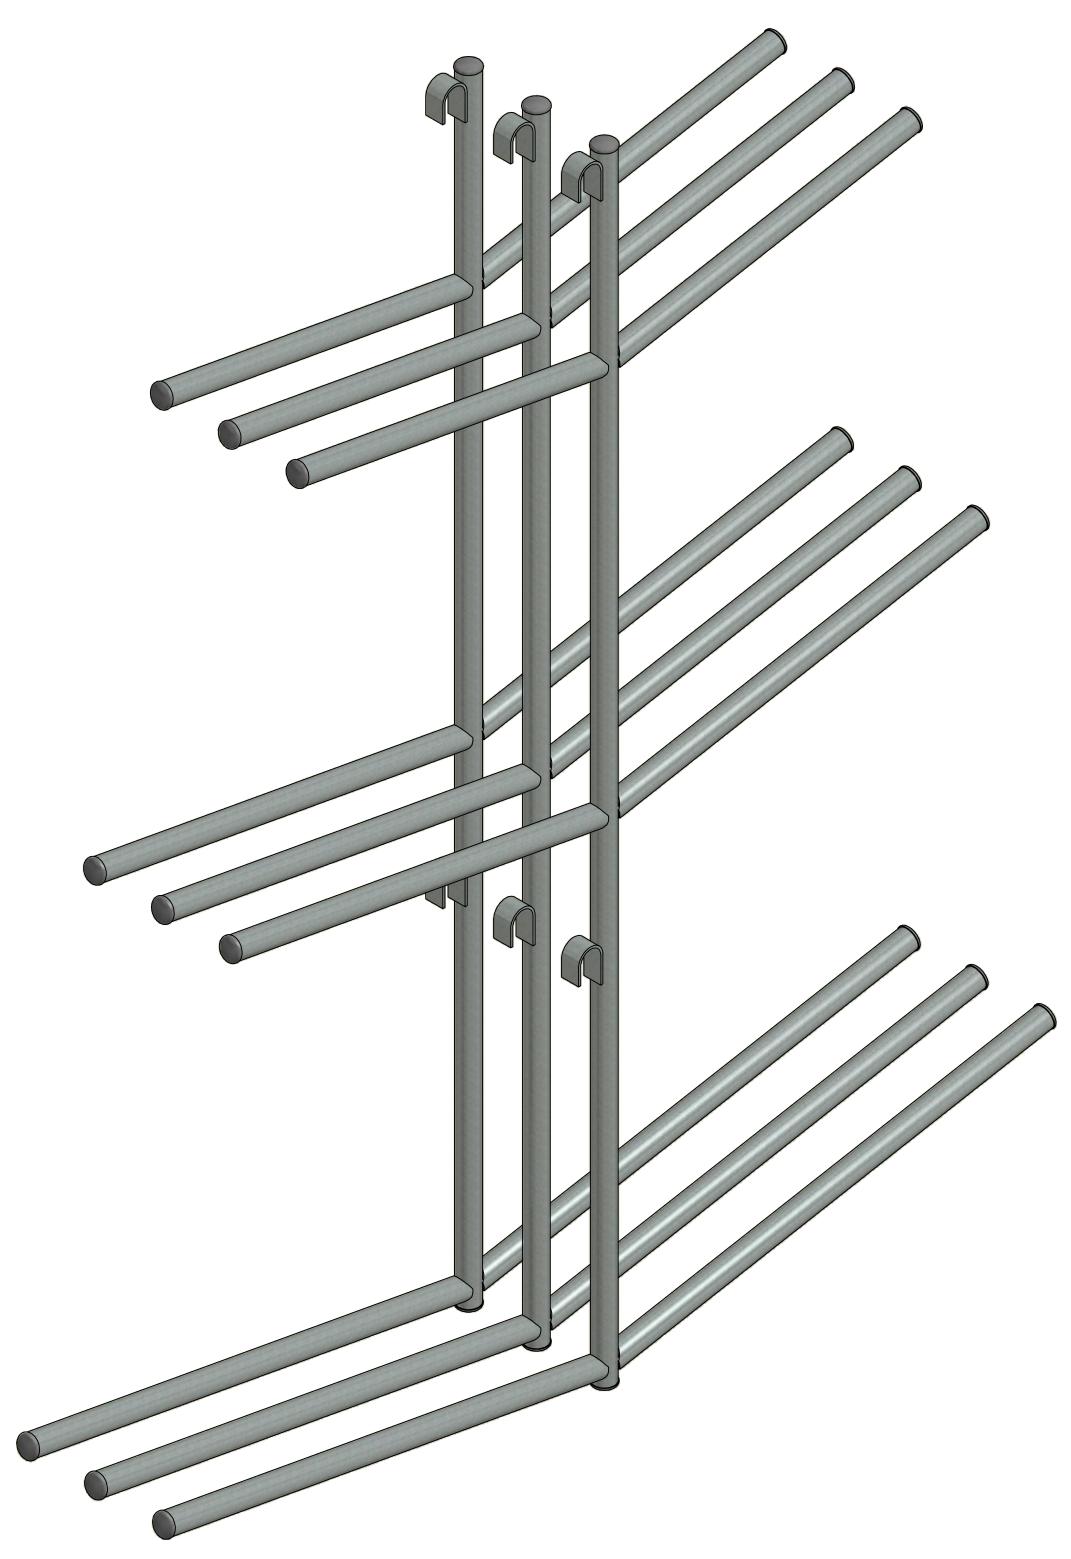

## PARTS IDENTIFICATION

GM4000 6'-1 1/2" BASKET PURLIN (2)

BH1005 BASKET HANGER PEAK (2)

**NB1901** 

3/8" WING NUT

(8)

BH1010 BASKET HANGER LEG (4)

BH1015 40 1/2" SPREADER (2)

# ASSEMBLY INSTRUCTIONS

- 1 INSERT STABILIZERS INTO PEAKS, MAKING SURE THE SNAP BUTTONS ARE SECURE.
- (2) ATTACH SPREADERS AND BASKET PURLIN USING WINGNUTS AND NYLON WASHERS AS SHOWN.
- (3) INSERT LEGS INTO STABILIZERS MAKING SURE SNAP BUTTON PROTRUDES THROUGH THE HOLES.
- (4) INSERT HOOP PADS INTO LEGS.