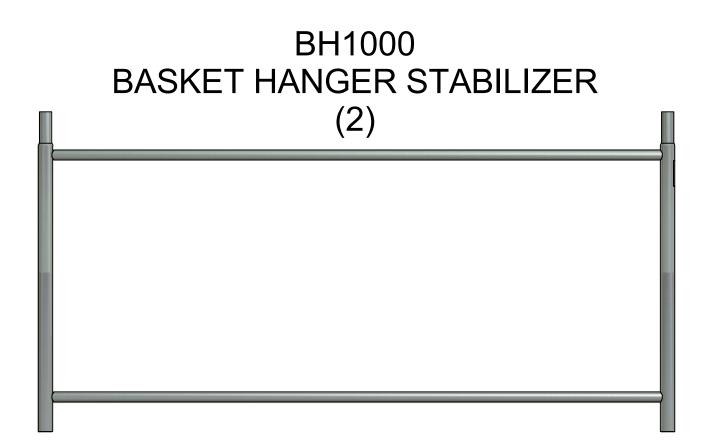

## PARTS IDENTIFICATION

GM4000 6'-1 1/2" BASKET PURLIN (2)

BH1005 BASKET HANGER PEAK (2)

**NB1901** 

3/8" WING NUT

(8)

BH1010 BASKET HANGER LEG (4)

BH1015 40 1/2" SPREADER (2)