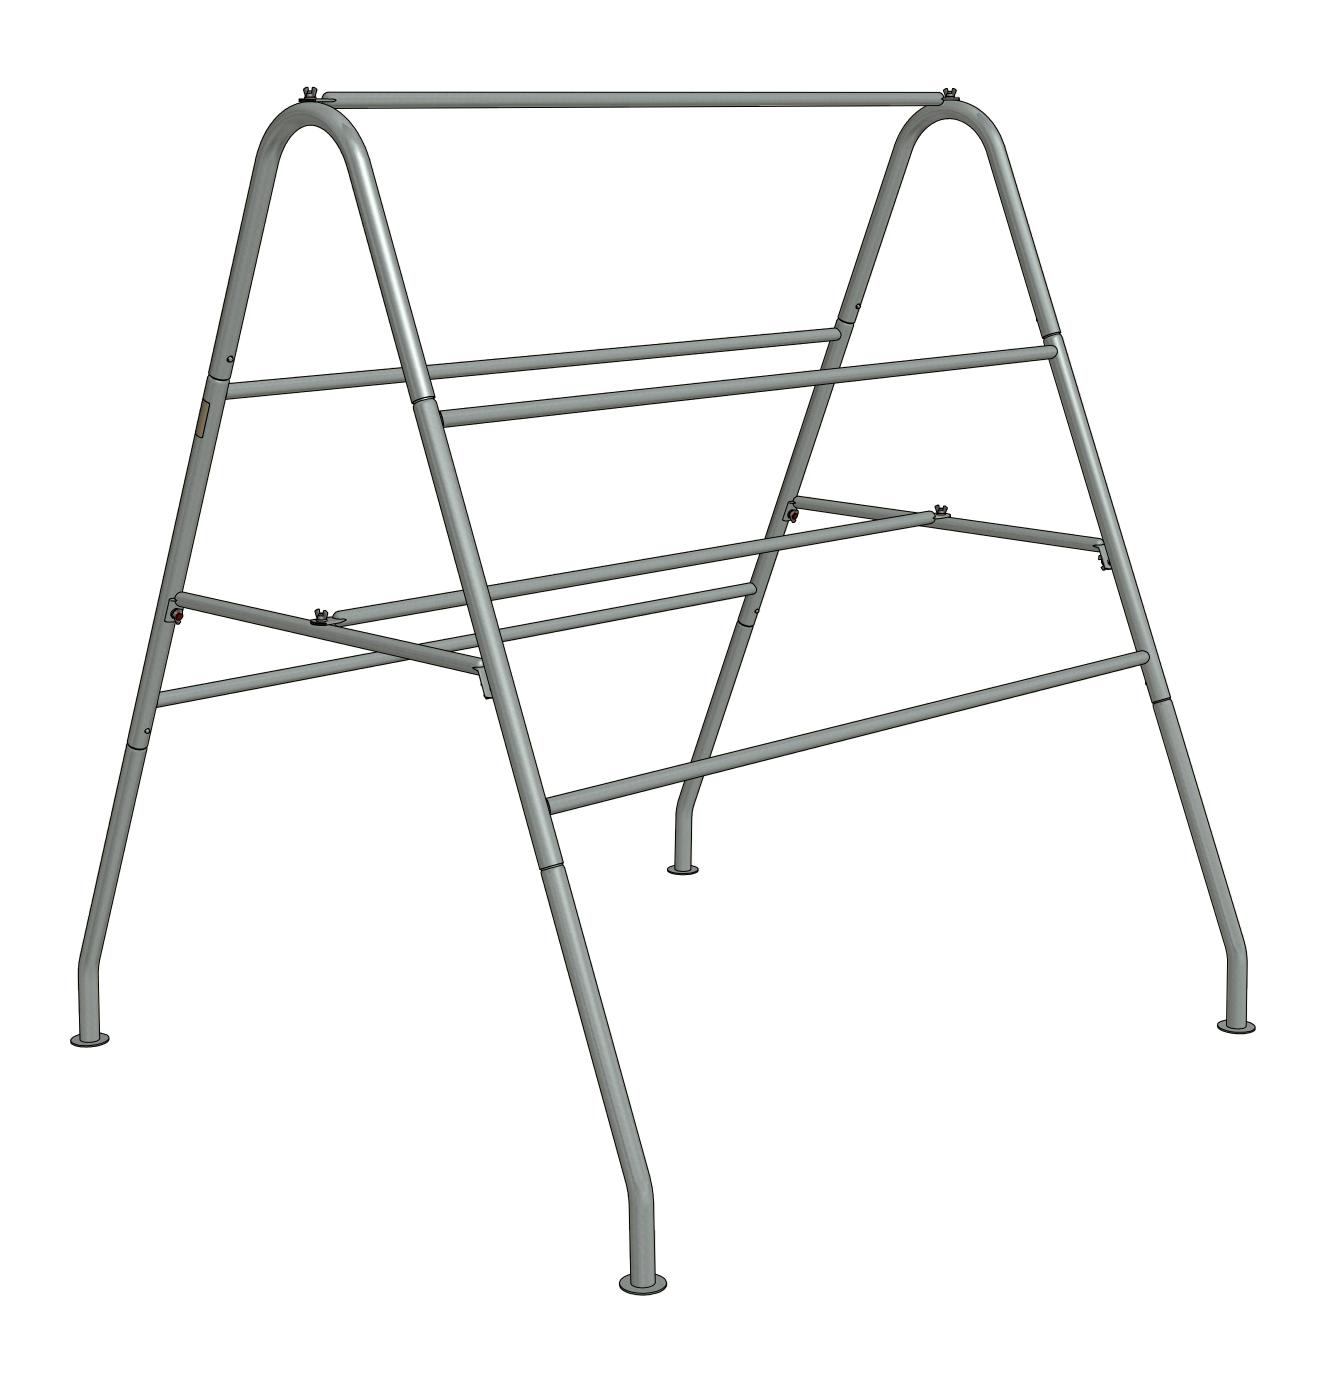

## PARTS IDENTIFICATION

GM4000 6'-1 1/2" BASKET PURLIN (2)

BH1005 BASKET HANGER PEAK (2)

**NB1901** 

3/8" WING NUT

(8)

BH1010 BASKET HANGER LEG (4)

BH1015 40 1/2" SPREADER (2)

# ASSEMBLY INSTRUCTIONS

- 1 INSERT STABILIZERS INTO PEAKS, MAKING SURE THE SNAP BUTTONS ARE SECURE.
- (2) ATTACH SPREADERS AND BASKET PURLIN USING WINGNUTS AND NYLON WASHERS AS SHOWN.
- (3) INSERT LEGS INTO STABILIZERS MAKING SURE SNAP BUTTON PROTRUDES THROUGH THE HOLES.
- (4) INSERT HOOP PADS INTO LEGS.