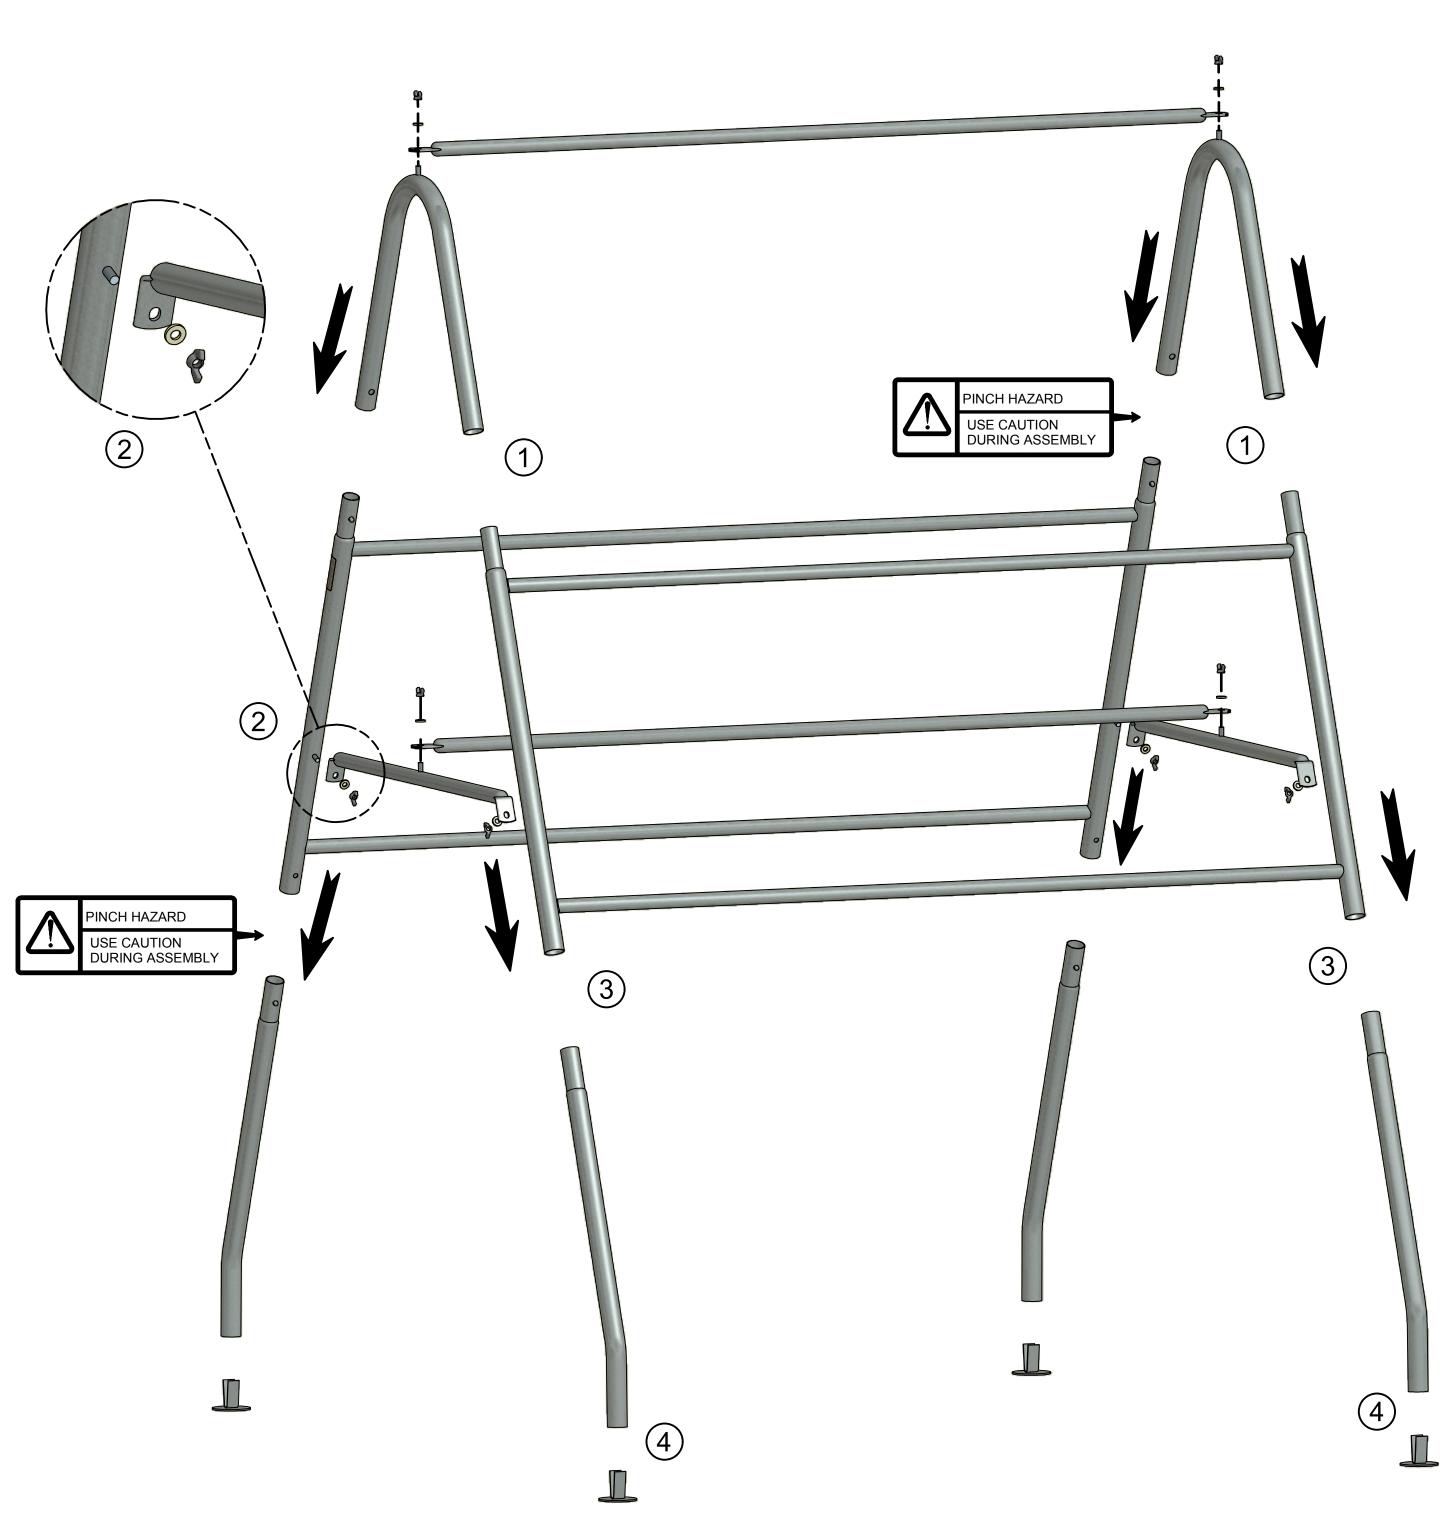

# ASSEMBLY INSTRUCTIONS

- 1 INSERT STABILIZERS INTO PEAKS, MAKING SURE THE SNAP BUTTONS ARE SECURE.
- (2) ATTACH SPREADERS AND BASKET PURLIN USING WINGNUTS AND NYLON WASHERS AS SHOWN.
- (3) INSERT LEGS INTO STABILIZERS MAKING SURE SNAP BUTTON PROTRUDES THROUGH THE HOLES.
- (4) INSERT HOOP PADS INTO LEGS.