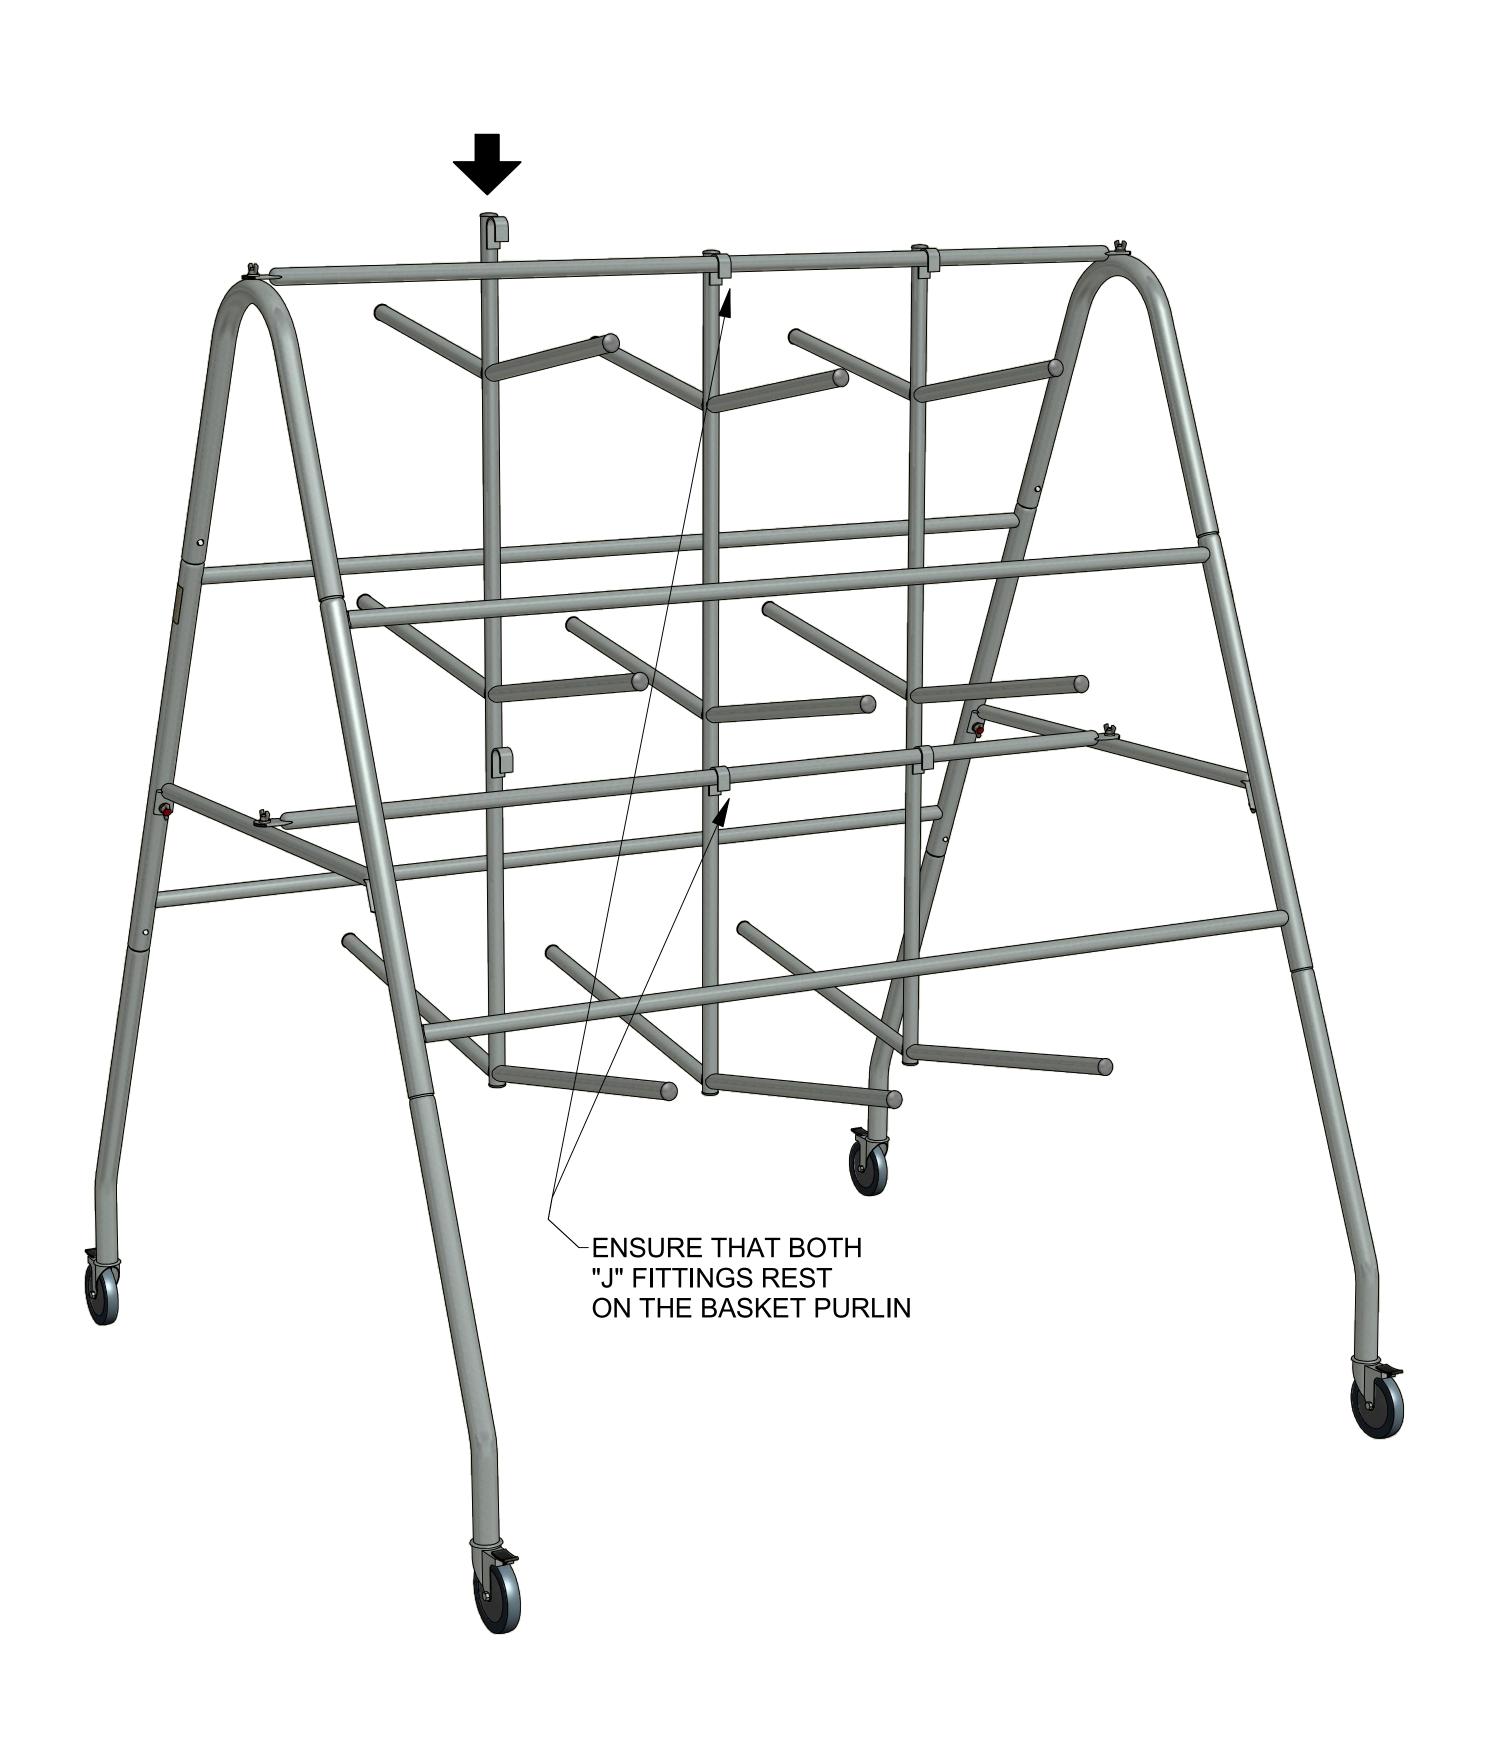

# ASSEMBLY INSTRUCTIONS

- 1 INSERT STABILIZERS INTO PEAKS, MAKING SURE THE SNAP BUTTONS ARE SECURE.
- (2) ATTACH SPREADERS AND BASKET PURLIN USING WINGNUTS AND NYLON WASHERS AS SHOWN.
- (3) INSERT LEGS INTO STABILIZERS MAKING SURE SNAP BUTTON PROTRUDES THROUGH THE HOLES.
- (4) INSERT HOOP PADS INTO LEGS.