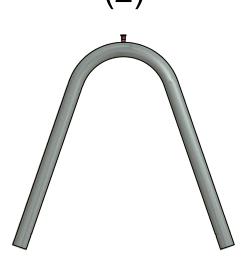

## PARTS IDENTIFICATION

GM4000 6'-1 1/2" BASKET PURLIN (2)

BH1005 BASKET HANGER PEAK (2)

**NB1901** 

3/8" WING NUT

(8)

BH1010 BASKET HANGER LEG (4)

BH1015 40 1/2" SPREADER (2)