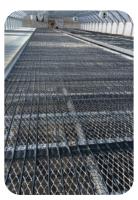

#### **ROLL'N GROW**

Roll'N Grow is an innovative hot water recirculating (closed loop) mat that rolls out like a carpet. The tubes are integrated with manifolds that provide balanced flow for perfectly-even heat transfer.