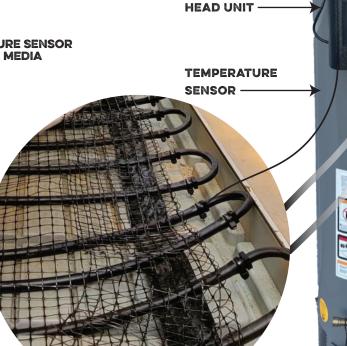

UPSTART

TEMP SITS II

TEMPERATURE SENSOR SITS IN THE MEDIA

WARMS THE ROOTS

# **HOW IT WORKS**

WARM WATER GENTLY

Upstart head unit is attached to your water heater. Hot water is pumped through BioTherm's Roll'N Grow Mat. Plants are placed directly on the mat. The media temperature sensor tells the head unit when to cycle on & off to maintain optimum media temperature.