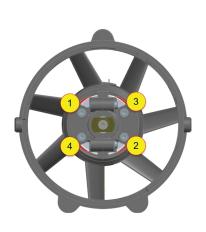

## **SERVICE PARTS LIST**

Milwaukee

the motor insulator service kit (63).

NO. REQ.

|             | . ,        | 22001111 11011 01 171111             |                                        |
|-------------|------------|--------------------------------------|----------------------------------------|
| 1           | 05-88-1220 | M4 Pan Hd. T-20 Screw                | (5)                                    |
| 2           | 23-33-0067 | Inlet Vent                           | (1)                                    |
| 3           | 05-55-0033 | M5 Nylon Insert Nut                  | (1)                                    |
| 2<br>3<br>4 |            | Flat Washer                          | (1)                                    |
| 5           |            | Fan Dome                             | \i\                                    |
| 5<br>6      |            | Fan                                  | (1)                                    |
| 7           |            | Inlet Muffler Support with foam      | \i\                                    |
| 10          |            | Inlet Muffler Cover with foam        | (1)                                    |
| 11          | 06-82-0032 | M4 x 12mm Pan Hd. T-20 CH Screw      | (6)                                    |
| 12          | 05-74-0203 | M3 Screw                             | (4)                                    |
| 13          | 23-33-0069 | Inlet Duct                           | (1)                                    |
| 19          | 20-00-0000 | Pan Hd. T-10 Screw                   | (4)                                    |
| 20          |            | Motor Housing Support                | \ <del>1</del> \                       |
| 21          |            | Motor Housing Cover                  | \\\\\\\\\\\\\\\\\\\\\\\\\\\\\\\\\\\\\\ |
| 22          | 23-33-0074 | Outlet Duct                          | \ <del>\</del> 1\                      |
| 23          | 23-33-0074 | Outlet Foam                          | \\\\\\\\\\\\\\\\\\\\\\\\\\\\\\\\\\\\\\ |
| 28          | 23-33-0070 |                                      | \\\\\\\\\\\\\\\\\\\\\\\\\\\\\\\\\\\\\\ |
|             |            | Handle Support                       |                                        |
| 29          | 22 20 0404 | Cruise Control Slider                | (1)                                    |
| 30          | 22-38-0101 | Grounding Wire                       | (1)                                    |
| 31          |            | Spring Plate                         | (1)                                    |
| 32          |            | Rubber Grommet                       | (4)                                    |
| 33          |            | Blower Trigger                       | (1)                                    |
| 34          |            | Stator                               | (1)                                    |
| 36          |            | Handle Cover                         | (1)                                    |
| 37          |            | M4 x 1.41 Pan Hd. T-20 Taptite Screw | (16)                                   |
| 47          | 12-20-0588 | Service Nameplate                    | (1)                                    |
| 48          |            | Warning Label                        | (1)                                    |
| 60          | 14-46-0786 | Housing Service Kit                  | (1)                                    |
| 61          | 14-46-0787 | Electronics Assembly                 | (1)                                    |
|             |            |                                      |                                        |

36

**DESCRIPTION OF PART** 

FIG. PART NO.

| FIG. | PART NO.   | DESCRIPTION OF PART         | NO. REQ. |
|------|------------|-----------------------------|----------|
| 62   | 14-46-0788 | Rotor Assembly              | (1)      |
| 63   | 14-46-0789 | Motor Insulator Service Kit | (1)      |
| 64   | 14-46-0790 | Trigger Service Kit         | (1)      |
| 65   | 14-46-0792 | Inlet Duct Service Kit      | (1)      |
| 66   | 14-46-0794 | Tube Assembly               | (1)      |
| 67   | 14-46-0793 | Fan Service Kít             | (1)      |

| SCREW TORQUE SPECIFICATIONS |            |                           |             |         |
|-----------------------------|------------|---------------------------|-------------|---------|
|                             |            |                           | SEAT TORQUE |         |
| FIG.                        | PART NO.   | WHERE USED                | (kgf-cm)    | (lb-in) |
| 1                           | 05-88-1220 | Inlet Grate               | 11±1        | 10±1    |
| 3                           | 05-55-0033 | Nut                       | 25±3        | 22±3    |
| 11a                         | 06-82-0032 | Inlet Muffler             | 11±1        | 10±1    |
| 11b                         | 06-82-0032 | Outlet Duct to Inlet Duct | 14±2        | 12±2    |
| 12                          | 05-74-0203 | Inlet Stator to Motor Hsg | 5±1         | 4±1     |
| 19                          |            | Motor Housing             | 8±1         | 7±1     |
| 37                          |            | Handle Housing (Qty. 13)  | 11±1        | 10±1    |
| 37                          |            | Handle Housing (Qty. 3)   | 8±1         | 7±1     |