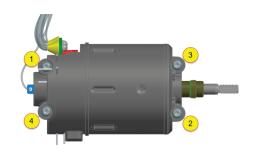

## **SERVICE PARTS LIST**

Milwaukee

the motor insulator service kit (63).

NO. REQ.

|             | . ,        | 22001111 11011 01 171111             |                                        |
|-------------|------------|--------------------------------------|----------------------------------------|
| 1           | 05-88-1220 | M4 Pan Hd. T-20 Screw                | (5)                                    |
| 2           | 23-33-0067 | Inlet Vent                           | (1)                                    |
| 3           | 05-55-0033 | M5 Nylon Insert Nut                  | (1)                                    |
| 2<br>3<br>4 |            | Flat Washer                          | (1)                                    |
| 5           |            | Fan Dome                             | \i\                                    |
| 5<br>6      |            | Fan                                  | (1)                                    |
| 7           |            | Inlet Muffler Support with foam      | \i\                                    |
| 10          |            | Inlet Muffler Cover with foam        | (1)                                    |
| 11          | 06-82-0032 | M4 x 12mm Pan Hd. T-20 CH Screw      | (6)                                    |
| 12          | 05-74-0203 | M3 Screw                             | (4)                                    |
| 13          | 23-33-0069 | Inlet Duct                           | (1)                                    |
| 19          | 20-00-0000 | Pan Hd. T-10 Screw                   | (4)                                    |
| 20          |            | Motor Housing Support                | \ <del>1</del> \                       |
| 21          |            | Motor Housing Cover                  | \\\\\\\\\\\\\\\\\\\\\\\\\\\\\\\\\\\\\\ |
| 22          | 23-33-0074 | Outlet Duct                          | \ <del>\</del> 1\                      |
| 23          | 23-33-0074 | Outlet Foam                          | \\\\\\\\\\\\\\\\\\\\\\\\\\\\\\\\\\\\\\ |
| 28          | 23-33-0070 |                                      | \\\\\\\\\\\\\\\\\\\\\\\\\\\\\\\\\\\\\\ |
|             |            | Handle Support                       |                                        |
| 29          | 22 20 0404 | Cruise Control Slider                | (1)                                    |
| 30          | 22-38-0101 | Grounding Wire                       | (1)                                    |
| 31          |            | Spring Plate                         | (1)                                    |
| 32          |            | Rubber Grommet                       | (4)                                    |
| 33          |            | Blower Trigger                       | (1)                                    |
| 34          |            | Stator                               | (1)                                    |
| 36          |            | Handle Cover                         | (1)                                    |
| 37          |            | M4 x 1.41 Pan Hd. T-20 Taptite Screw | (16)                                   |
| 47          | 12-20-0588 | Service Nameplate                    | (1)                                    |
| 48          |            | Warning Label                        | (1)                                    |
| 60          | 14-46-0786 | Housing Service Kit                  | (1)                                    |
| 61          | 14-46-0787 | Electronics Assembly                 | (1)                                    |
|             |            |                                      |                                        |

36

**DESCRIPTION OF PART** 

FIG. PART NO.

| FIG. | PART NO.   | DESCRIPTION OF PART         | NO. REQ. |
|------|------------|-----------------------------|----------|
| 62   | 14-46-0788 | Rotor Assembly              | (1)      |
| 63   | 14-46-0789 | Motor Insulator Service Kit | (1)      |
| 64   | 14-46-0790 | Trigger Service Kit         | (1)      |
| 65   | 14-46-0792 | Inlet Duct Service Kit      | (1)      |
| 66   | 14-46-0794 | Tube Assembly               | (1)      |
| 67   | 14-46-0793 | Fan Service Kít             | (1)      |

| SCREW TORQUE SPECIFICATIONS |            |                           |             |         |
|-----------------------------|------------|---------------------------|-------------|---------|
|                             |            |                           | SEAT TORQUE |         |
| FIG.                        | PART NO.   | WHERE USED                | (kgf-cm)    | (lb-in) |
| 1                           | 05-88-1220 | Inlet Grate               | 11±1        | 10±1    |
| 3                           | 05-55-0033 | Nut                       | 25±3        | 22±3    |
| 11a                         | 06-82-0032 | Inlet Muffler             | 11±1        | 10±1    |
| 11b                         | 06-82-0032 | Outlet Duct to Inlet Duct | 14±2        | 12±2    |
| 12                          | 05-74-0203 | Inlet Stator to Motor Hsg | 5±1         | 4±1     |
| 19                          |            | Motor Housing             | 8±1         | 7±1     |
| 37                          |            | Handle Housing (Qty. 13)  | 11±1        | 10±1    |
| 37                          |            | Handle Housing (Qty. 3)   | 8±1         | 7±1     |