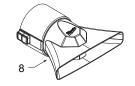

## Additional Nozzle Attachments

| FIG.<br>1<br>2<br>3<br>4<br>5 | PART NO.<br>43-33-0027<br>43-33-0021<br>42-04-0021<br>43-24-0013<br>43-24-0145 | DESCRIPTION OF PART Gutter Attachment Restricted Elbow Gutter Attachment Elbow Gutter Attachment Threaded Adapter Gutter Attachment Extension Gutter Attachment Nozzle | NO. REQ. (1) (1) (1) (4) (1) |
|-------------------------------|--------------------------------------------------------------------------------|------------------------------------------------------------------------------------------------------------------------------------------------------------------------|------------------------------|
| 6<br>7<br>8                   | 49-16-2791<br>31-12-0121<br>31-12-0122                                         | Angled Flare Nozzle Attachment Tapered Nozzle Attachment Flared Nozzle Attachment                                                                                      | (1)<br>(1)<br>(1)<br>(1)     |