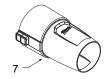

## Additional Nozzle Attachments

| FIG.<br>1<br>2<br>3<br>4<br>5 | PART NO.<br>43-33-0027<br>43-33-0021<br>42-04-0021<br>43-24-0013<br>43-24-0145 | DESCRIPTION OF PART Gutter Attachment Restricted Elbow Gutter Attachment Elbow Gutter Attachment Threaded Adapter Gutter Attachment Extension Gutter Attachment Nozzle | NO. REQ. (1) (1) (1) (4) (1) |
|-------------------------------|--------------------------------------------------------------------------------|------------------------------------------------------------------------------------------------------------------------------------------------------------------------|------------------------------|
| 6<br>7<br>8                   | 49-16-2791<br>31-12-0121<br>31-12-0122                                         | Angled Flare Nozzle Attachment Tapered Nozzle Attachment Flared Nozzle Attachment                                                                                      | (1)<br>(1)<br>(1)<br>(1)     |