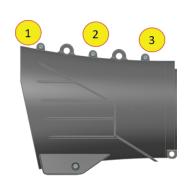

## **BLOWER ATTACHMENTS**

## Additional Nozzle Attachments

| FIG.<br>1<br>2<br>3<br>4<br>5 | PART NO.<br>43-33-0027<br>43-33-0021<br>42-04-0021<br>43-24-0013<br>43-24-0145 | DESCRIPTION OF PART Gutter Attachment Restricted Elbow Gutter Attachment Elbow Gutter Attachment Threaded Adapter Gutter Attachment Extension Gutter Attachment Nozzle | NO. REQ. (1) (1) (1) (4) (1) |
|-------------------------------|--------------------------------------------------------------------------------|------------------------------------------------------------------------------------------------------------------------------------------------------------------------|------------------------------|
| 6<br>7<br>8                   | 49-16-2791<br>31-12-0121<br>31-12-0122                                         | Angled Flare Nozzle Attachment Tapered Nozzle Attachment Flared Nozzle Attachment                                                                                      | (1)<br>(1)<br>(1)<br>(1)     |