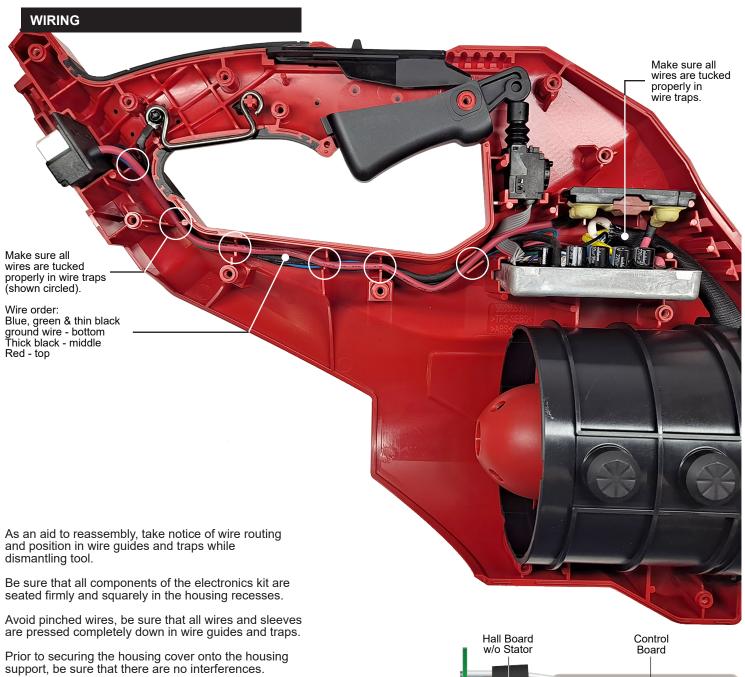

## **SERVICE PARTS LIST**

Milwaukee

the motor insulator service kit (63).

NO. REQ.

|             | . ,        | 22001111 11011 01 171111             |                                        |
|-------------|------------|--------------------------------------|----------------------------------------|
| 1           | 05-88-1220 | M4 Pan Hd. T-20 Screw                | (5)                                    |
| 2           | 23-33-0067 | Inlet Vent                           | (1)                                    |
| 3           | 05-55-0033 | M5 Nylon Insert Nut                  | (1)                                    |
| 2<br>3<br>4 |            | Flat Washer                          | (1)                                    |
| 5           |            | Fan Dome                             | \i\                                    |
| 5<br>6      |            | Fan                                  | (1)                                    |
| 7           |            | Inlet Muffler Support with foam      | \i\                                    |
| 10          |            | Inlet Muffler Cover with foam        | (1)                                    |
| 11          | 06-82-0032 | M4 x 12mm Pan Hd. T-20 CH Screw      | (6)                                    |
| 12          | 05-74-0203 | M3 Screw                             | (4)                                    |
| 13          | 23-33-0069 | Inlet Duct                           | (1)                                    |
| 19          | 20-00-0000 | Pan Hd. T-10 Screw                   | (4)                                    |
| 20          |            | Motor Housing Support                | \ <del>1</del> \                       |
| 21          |            | Motor Housing Cover                  | \\\\\\\\\\\\\\\\\\\\\\\\\\\\\\\\\\\\\\ |
| 22          | 23-33-0074 | Outlet Duct                          | \ <del>\</del> 1\                      |
| 23          | 23-33-0074 | Outlet Foam                          | \\\\\\\\\\\\\\\\\\\\\\\\\\\\\\\\\\\\\\ |
| 28          | 23-33-0070 |                                      | \\\\\\\\\\\\\\\\\\\\\\\\\\\\\\\\\\\\\\ |
|             |            | Handle Support                       |                                        |
| 29          | 22 20 0404 | Cruise Control Slider                | (1)                                    |
| 30          | 22-38-0101 | Grounding Wire                       | (1)                                    |
| 31          |            | Spring Plate                         | (1)                                    |
| 32          |            | Rubber Grommet                       | (4)                                    |
| 33          |            | Blower Trigger                       | (1)                                    |
| 34          |            | Stator                               | (1)                                    |
| 36          |            | Handle Cover                         | (1)                                    |
| 37          |            | M4 x 1.41 Pan Hd. T-20 Taptite Screw | (16)                                   |
| 47          | 12-20-0588 | Service Nameplate                    | (1)                                    |
| 48          |            | Warning Label                        | (1)                                    |
| 60          | 14-46-0786 | Housing Service Kit                  | (1)                                    |
| 61          | 14-46-0787 | Electronics Assembly                 | (1)                                    |
|             |            |                                      |                                        |

36

**DESCRIPTION OF PART** 

FIG. PART NO.

| FIG. | PART NO.   | DESCRIPTION OF PART         | NO. REQ. |
|------|------------|-----------------------------|----------|
| 62   | 14-46-0788 | Rotor Assembly              | (1)      |
| 63   | 14-46-0789 | Motor Insulator Service Kit | (1)      |
| 64   | 14-46-0790 | Trigger Service Kit         | (1)      |
| 65   | 14-46-0792 | Inlet Duct Service Kit      | (1)      |
| 66   | 14-46-0794 | Tube Assembly               | (1)      |
| 67   | 14-46-0793 | Fan Service Kít             | (1)      |

| SCREW TORQUE SPECIFICATIONS |            |                           |             |         |
|-----------------------------|------------|---------------------------|-------------|---------|
|                             |            |                           | SEAT TORQUE |         |
| FIG.                        | PART NO.   | WHERE USED                | (kgf-cm)    | (lb-in) |
| 1                           | 05-88-1220 | Inlet Grate               | 11±1        | 10±1    |
| 3                           | 05-55-0033 | Nut                       | 25±3        | 22±3    |
| 11a                         | 06-82-0032 | Inlet Muffler             | 11±1        | 10±1    |
| 11b                         | 06-82-0032 | Outlet Duct to Inlet Duct | 14±2        | 12±2    |
| 12                          | 05-74-0203 | Inlet Stator to Motor Hsg | 5±1         | 4±1     |
| 19                          |            | Motor Housing             | 8±1         | 7±1     |
| 37                          |            | Handle Housing (Qty. 13)  | 11±1        | 10±1    |
| 37                          |            | Handle Housing (Qty. 3)   | 8±1         | 7±1     |