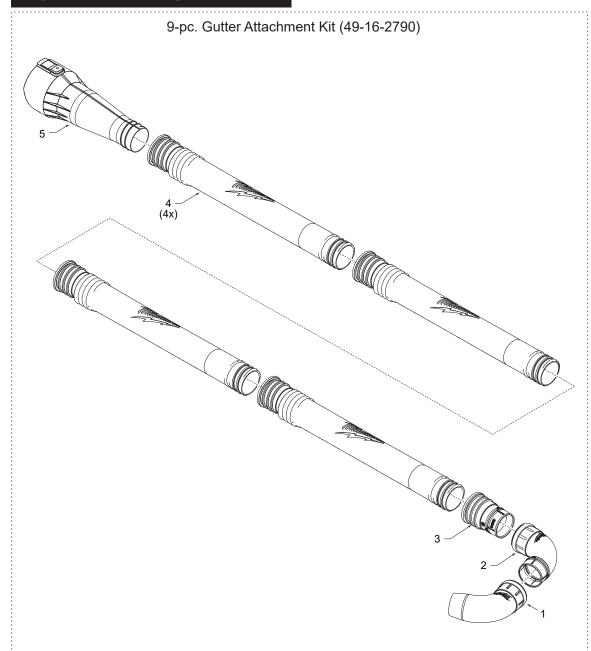

## **BLOWER ATTACHMENTS**

## Additional Nozzle Attachments

| FIG.<br>1<br>2<br>3<br>4<br>5 | PART NO.<br>43-33-0027<br>43-33-0021<br>42-04-0021<br>43-24-0013<br>43-24-0145 | DESCRIPTION OF PART Gutter Attachment Restricted Elbow Gutter Attachment Elbow Gutter Attachment Threaded Adapter Gutter Attachment Extension Gutter Attachment Nozzle | NO. REQ. (1) (1) (1) (4) (1) |
|-------------------------------|--------------------------------------------------------------------------------|------------------------------------------------------------------------------------------------------------------------------------------------------------------------|------------------------------|
| 6<br>7<br>8                   | 49-16-2791<br>31-12-0121<br>31-12-0122                                         | Angled Flare Nozzle Attachment Tapered Nozzle Attachment Flared Nozzle Attachment                                                                                      | (1)<br>(1)<br>(1)<br>(1)     |