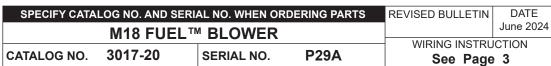

## **SERVICE PARTS LIST**

Milwaukee

the motor insulator service kit (63).

NO. REQ.

|             | . ,        | 22001111 11011 01 171111             |                                        |
|-------------|------------|--------------------------------------|----------------------------------------|
| 1           | 05-88-1220 | M4 Pan Hd. T-20 Screw                | (5)                                    |
| 2           | 23-33-0067 | Inlet Vent                           | (1)                                    |
| 3           | 05-55-0033 | M5 Nylon Insert Nut                  | (1)                                    |
| 2<br>3<br>4 |            | Flat Washer                          | (1)                                    |
| 5           |            | Fan Dome                             | \i\                                    |
| 5<br>6      |            | Fan                                  | (1)                                    |
| 7           |            | Inlet Muffler Support with foam      | \i\                                    |
| 10          |            | Inlet Muffler Cover with foam        | (1)                                    |
| 11          | 06-82-0032 | M4 x 12mm Pan Hd. T-20 CH Screw      | (6)                                    |
| 12          | 05-74-0203 | M3 Screw                             | (4)                                    |
| 13          | 23-33-0069 | Inlet Duct                           | (1)                                    |
| 19          | 20-00-0000 | Pan Hd. T-10 Screw                   | (4)                                    |
| 20          |            | Motor Housing Support                | \ <del>1</del> \                       |
| 21          |            | Motor Housing Cover                  | \\\\\\\\\\\\\\\\\\\\\\\\\\\\\\\\\\\\\\ |
| 22          | 23-33-0074 | Outlet Duct                          | \ <del>\</del> 1\                      |
| 23          | 23-33-0074 | Outlet Foam                          | \\\\\\\\\\\\\\\\\\\\\\\\\\\\\\\\\\\\\\ |
| 28          | 23-33-0070 |                                      | \\\\\\\\\\\\\\\\\\\\\\\\\\\\\\\\\\\\\\ |
|             |            | Handle Support                       |                                        |
| 29          | 22 20 0404 | Cruise Control Slider                | (1)                                    |
| 30          | 22-38-0101 | Grounding Wire                       | (1)                                    |
| 31          |            | Spring Plate                         | (1)                                    |
| 32          |            | Rubber Grommet                       | (4)                                    |
| 33          |            | Blower Trigger                       | (1)                                    |
| 34          |            | Stator                               | (1)                                    |
| 36          |            | Handle Cover                         | (1)                                    |
| 37          |            | M4 x 1.41 Pan Hd. T-20 Taptite Screw | (16)                                   |
| 47          | 12-20-0588 | Service Nameplate                    | (1)                                    |
| 48          |            | Warning Label                        | (1)                                    |
| 60          | 14-46-0786 | Housing Service Kit                  | (1)                                    |
| 61          | 14-46-0787 | Electronics Assembly                 | (1)                                    |
|             |            |                                      |                                        |

36

**DESCRIPTION OF PART** 

FIG. PART NO.

| FIG. | PART NO.   | DESCRIPTION OF PART         | NO. REQ. |
|------|------------|-----------------------------|----------|
| 62   | 14-46-0788 | Rotor Assembly              | (1)      |
| 63   | 14-46-0789 | Motor Insulator Service Kit | (1)      |
| 64   | 14-46-0790 | Trigger Service Kit         | (1)      |
| 65   | 14-46-0792 | Inlet Duct Service Kit      | (1)      |
| 66   | 14-46-0794 | Tube Assembly               | (1)      |
| 67   | 14-46-0793 | Fan Service Kít             | (1)      |

| SCREW TORQUE SPECIFICATIONS |            |                           |             |         |
|-----------------------------|------------|---------------------------|-------------|---------|
|                             |            |                           | SEAT TORQUE |         |
| FIG.                        | PART NO.   | WHERE USED                | (kgf-cm)    | (lb-in) |
| 1                           | 05-88-1220 | Inlet Grate               | 11±1        | 10±1    |
| 3                           | 05-55-0033 | Nut                       | 25±3        | 22±3    |
| 11a                         | 06-82-0032 | Inlet Muffler             | 11±1        | 10±1    |
| 11b                         | 06-82-0032 | Outlet Duct to Inlet Duct | 14±2        | 12±2    |
| 12                          | 05-74-0203 | Inlet Stator to Motor Hsg | 5±1         | 4±1     |
| 19                          |            | Motor Housing             | 8±1         | 7±1     |
| 37                          |            | Handle Housing (Qty. 13)  | 11±1        | 10±1    |
| 37                          |            | Handle Housing (Qty. 3)   | 8±1         | 7±1     |