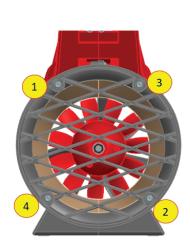

## **SERVICE PARTS LIST**

Milwaukee

the motor insulator service kit (63).

NO. REQ.

|             | . ,        | 22001111 11011 01 171111             |                                        |
|-------------|------------|--------------------------------------|----------------------------------------|
| 1           | 05-88-1220 | M4 Pan Hd. T-20 Screw                | (5)                                    |
| 2           | 23-33-0067 | Inlet Vent                           | (1)                                    |
| 3           | 05-55-0033 | M5 Nylon Insert Nut                  | (1)                                    |
| 2<br>3<br>4 |            | Flat Washer                          | (1)                                    |
| 5           |            | Fan Dome                             | \i\                                    |
| 5<br>6      |            | Fan                                  | (1)                                    |
| 7           |            | Inlet Muffler Support with foam      | \i\                                    |
| 10          |            | Inlet Muffler Cover with foam        | (1)                                    |
| 11          | 06-82-0032 | M4 x 12mm Pan Hd. T-20 CH Screw      | (6)                                    |
| 12          | 05-74-0203 | M3 Screw                             | (4)                                    |
| 13          | 23-33-0069 | Inlet Duct                           | (1)                                    |
| 19          | 20-00-0000 | Pan Hd. T-10 Screw                   | (4)                                    |
| 20          |            | Motor Housing Support                | \ <del>1</del> \                       |
| 21          |            | Motor Housing Cover                  | \\\\\\\\\\\\\\\\\\\\\\\\\\\\\\\\\\\\\\ |
| 22          | 23-33-0074 | Outlet Duct                          | \ <del>\</del> 1\                      |
| 23          | 23-33-0074 | Outlet Foam                          | \\\\\\\\\\\\\\\\\\\\\\\\\\\\\\\\\\\\\\ |
| 28          | 23-33-0070 |                                      | \\\\\\\\\\\\\\\\\\\\\\\\\\\\\\\\\\\\\\ |
|             |            | Handle Support                       |                                        |
| 29          | 22 20 0404 | Cruise Control Slider                | (1)                                    |
| 30          | 22-38-0101 | Grounding Wire                       | (1)                                    |
| 31          |            | Spring Plate                         | (1)                                    |
| 32          |            | Rubber Grommet                       | (4)                                    |
| 33          |            | Blower Trigger                       | (1)                                    |
| 34          |            | Stator                               | (1)                                    |
| 36          |            | Handle Cover                         | (1)                                    |
| 37          |            | M4 x 1.41 Pan Hd. T-20 Taptite Screw | (16)                                   |
| 47          | 12-20-0588 | Service Nameplate                    | (1)                                    |
| 48          |            | Warning Label                        | (1)                                    |
| 60          | 14-46-0786 | Housing Service Kit                  | (1)                                    |
| 61          | 14-46-0787 | Electronics Assembly                 | (1)                                    |
|             |            |                                      |                                        |

36

**DESCRIPTION OF PART** 

FIG. PART NO.

| FIG. | PART NO.   | DESCRIPTION OF PART         | NO. REQ. |
|------|------------|-----------------------------|----------|
| 62   | 14-46-0788 | Rotor Assembly              | (1)      |
| 63   | 14-46-0789 | Motor Insulator Service Kit | (1)      |
| 64   | 14-46-0790 | Trigger Service Kit         | (1)      |
| 65   | 14-46-0792 | Inlet Duct Service Kit      | (1)      |
| 66   | 14-46-0794 | Tube Assembly               | (1)      |
| 67   | 14-46-0793 | Fan Service Kít             | (1)      |

| SCREW TORQUE SPECIFICATIONS |            |                           |             |         |
|-----------------------------|------------|---------------------------|-------------|---------|
|                             |            |                           | SEAT TORQUE |         |
| FIG.                        | PART NO.   | WHERE USED                | (kgf-cm)    | (lb-in) |
| 1                           | 05-88-1220 | Inlet Grate               | 11±1        | 10±1    |
| 3                           | 05-55-0033 | Nut                       | 25±3        | 22±3    |
| 11a                         | 06-82-0032 | Inlet Muffler             | 11±1        | 10±1    |
| 11b                         | 06-82-0032 | Outlet Duct to Inlet Duct | 14±2        | 12±2    |
| 12                          | 05-74-0203 | Inlet Stator to Motor Hsg | 5±1         | 4±1     |
| 19                          |            | Motor Housing             | 8±1         | 7±1     |
| 37                          |            | Handle Housing (Qty. 13)  | 11±1        | 10±1    |
| 37                          |            | Handle Housing (Qty. 3)   | 8±1         | 7±1     |