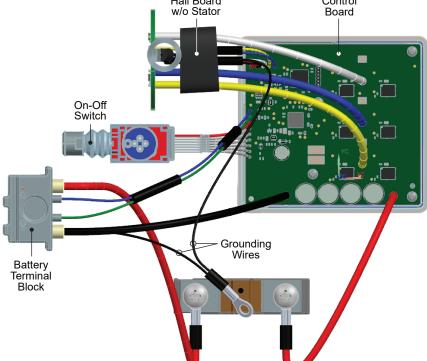

## **SERVICE PARTS LIST**

Milwaukee

the motor insulator service kit (63).

NO. REQ.

|             | . ,        | 22001111 11011 01 171111             |                                        |
|-------------|------------|--------------------------------------|----------------------------------------|
| 1           | 05-88-1220 | M4 Pan Hd. T-20 Screw                | (5)                                    |
| 2           | 23-33-0067 | Inlet Vent                           | (1)                                    |
| 3           | 05-55-0033 | M5 Nylon Insert Nut                  | (1)                                    |
| 2<br>3<br>4 |            | Flat Washer                          | (1)                                    |
| 5           |            | Fan Dome                             | \i\                                    |
| 5<br>6      |            | Fan                                  | (1)                                    |
| 7           |            | Inlet Muffler Support with foam      | \i\                                    |
| 10          |            | Inlet Muffler Cover with foam        | (1)                                    |
| 11          | 06-82-0032 | M4 x 12mm Pan Hd. T-20 CH Screw      | (6)                                    |
| 12          | 05-74-0203 | M3 Screw                             | (4)                                    |
| 13          | 23-33-0069 | Inlet Duct                           | (1)                                    |
| 19          | 20-00-0000 | Pan Hd. T-10 Screw                   | (4)                                    |
| 20          |            | Motor Housing Support                | \ <del>1</del> \                       |
| 21          |            | Motor Housing Cover                  | \\\\\\\\\\\\\\\\\\\\\\\\\\\\\\\\\\\\\\ |
| 22          | 23-33-0074 | Outlet Duct                          | \ <del>\</del> 1\                      |
| 23          | 23-33-0074 | Outlet Foam                          | \\\\\\\\\\\\\\\\\\\\\\\\\\\\\\\\\\\\\\ |
| 28          | 23-33-0070 |                                      | \\\\\\\\\\\\\\\\\\\\\\\\\\\\\\\\\\\\\\ |
|             |            | Handle Support                       |                                        |
| 29          | 22 20 0404 | Cruise Control Slider                | (1)                                    |
| 30          | 22-38-0101 | Grounding Wire                       | (1)                                    |
| 31          |            | Spring Plate                         | (1)                                    |
| 32          |            | Rubber Grommet                       | (4)                                    |
| 33          |            | Blower Trigger                       | (1)                                    |
| 34          |            | Stator                               | (1)                                    |
| 36          |            | Handle Cover                         | (1)                                    |
| 37          |            | M4 x 1.41 Pan Hd. T-20 Taptite Screw | (16)                                   |
| 47          | 12-20-0588 | Service Nameplate                    | (1)                                    |
| 48          |            | Warning Label                        | (1)                                    |
| 60          | 14-46-0786 | Housing Service Kit                  | (1)                                    |
| 61          | 14-46-0787 | Electronics Assembly                 | (1)                                    |
|             |            |                                      |                                        |

36

**DESCRIPTION OF PART** 

FIG. PART NO.

| FIG. | PART NO.   | DESCRIPTION OF PART         | NO. REQ. |
|------|------------|-----------------------------|----------|
| 62   | 14-46-0788 | Rotor Assembly              | (1)      |
| 63   | 14-46-0789 | Motor Insulator Service Kit | (1)      |
| 64   | 14-46-0790 | Trigger Service Kit         | (1)      |
| 65   | 14-46-0792 | Inlet Duct Service Kit      | (1)      |
| 66   | 14-46-0794 | Tube Assembly               | (1)      |
| 67   | 14-46-0793 | Fan Service Kít             | (1)      |

| SCREW TORQUE SPECIFICATIONS |            |                           |             |         |
|-----------------------------|------------|---------------------------|-------------|---------|
|                             |            |                           | SEAT TORQUE |         |
| FIG.                        | PART NO.   | WHERE USED                | (kgf-cm)    | (lb-in) |
| 1                           | 05-88-1220 | Inlet Grate               | 11±1        | 10±1    |
| 3                           | 05-55-0033 | Nut                       | 25±3        | 22±3    |
| 11a                         | 06-82-0032 | Inlet Muffler             | 11±1        | 10±1    |
| 11b                         | 06-82-0032 | Outlet Duct to Inlet Duct | 14±2        | 12±2    |
| 12                          | 05-74-0203 | Inlet Stator to Motor Hsg | 5±1         | 4±1     |
| 19                          |            | Motor Housing             | 8±1         | 7±1     |
| 37                          |            | Handle Housing (Qty. 13)  | 11±1        | 10±1    |
| 37                          |            | Handle Housing (Qty. 3)   | 8±1         | 7±1     |

Before installing the battery, check for proper functionality of on-off switch trigger and lock-off shuttle.

Install batteries and depress on-off switch trigger to assure tool is operating properly.