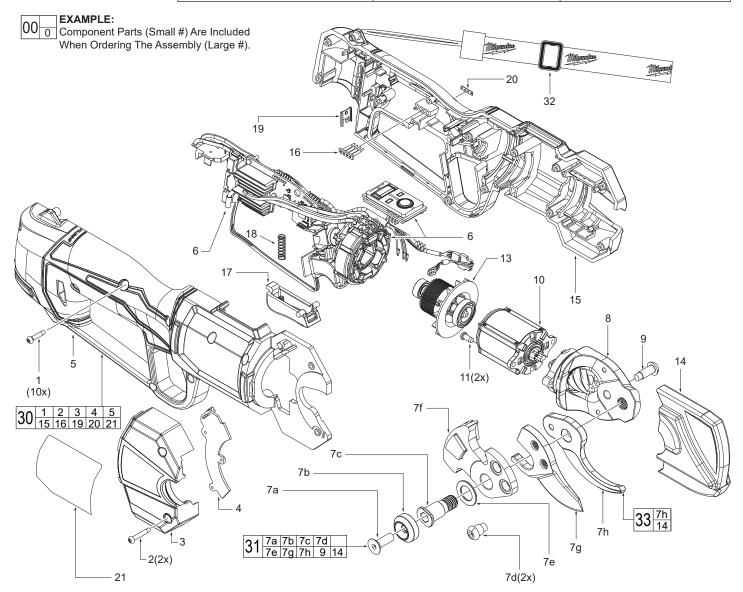

|     | PART NO.   | DESCRIPTION OF PART                   | NO. REQ. |
|-----|------------|---------------------------------------|----------|
| 1   |            | M3 x 14mm T10 Screw                   | 10       |
| 2   |            | M3 x 18mm T10 Screw                   | 2        |
| 3   |            | Handle Sensor Cover                   | 1        |
| 4   |            | Sensor Board                          | 1        |
| 5   |            | Handle Cover                          | 1        |
| 6   | 14-20-2534 | PCBA & Motor Stator Service Assembly  | 1        |
| 7a  |            | Machine Screw                         | 1        |
| 7b  | 42-52-0009 | Locking Cap                           | 1        |
| 7c  | 06-65-0006 | Blade Mounting Pin                    | 1        |
| 7d  |            | Blade Mounting Screw                  | 2        |
| 7e  | 45-88-0123 | Blade Pin Washer                      | 1        |
| 7f  | 32-05-0112 | Bevel Gear                            | 1        |
| 7g  |            | Cutting Blade                         | 1        |
| 7ĥ  |            | Support Blade                         | 1        |
| 8   | 14-46-0546 | Frame Service Assembly                | 1        |
| 9   | 06-82-0310 | Frame Hex Screw                       | 1        |
| 10  | 14-29-0069 | Gearbox Service Assembly              | 1        |
| 11  | 06-82-2660 | M3.5 x 8mm Taptite Screw              | 2        |
| 13  | 14-50-0056 | Motor Rotor & Pinion Service Assembly | 1        |
|     | 42-26-4104 | Blade Cover                           | 1        |
| 15  |            | Handle Support                        | 1        |
|     | 31-01-0201 | Light Pipe                            | 1        |
| 17  |            | Finger Lock                           | i        |
| . , | 01 02 0000 | i ingoi Look                          |          |

| FIG. | PART NO.   | DESCRIPTION OF PART                   | NO. REQ. |
|------|------------|---------------------------------------|----------|
| 18   | 40-50-0417 | Lockoff Trigger Spring                | 1        |
| 19   | 42-70-0058 | Housing Connection Clip               | 1        |
| 20   | 10-20-4479 | Gauge Label                           | 1        |
| 21   | 12-20-2534 | Service Nameplate                     | 1        |
| 30   | 14-38-0039 | Housing Service Kit                   | 1        |
| 31   | 42-26-4120 | Blade Service Kit                     | 1        |
| 32   | 45-56-2534 | Wrist Strap                           | 1        |
| 33   | 42-26-4119 | Support Blade & Blade Cover Service K | it 1     |

|      | SCREW TORQUE SPECIFICATIONS |                  |             |         |  |  |
|------|-----------------------------|------------------|-------------|---------|--|--|
|      |                             |                  | SEAT TORQUE |         |  |  |
| FIG. | PART NO.                    | WHERE USED       | (kgf-cm)    | (lb-in) |  |  |
| 1    |                             | Handle Cover     | 10±1        | 8.7±1   |  |  |
| 2    |                             | Sensor Cover     | 10±1        | 8.7±1   |  |  |
| 7a   |                             | Locking Cap      | 55±2        | 47.7±1  |  |  |
| 7c   | 06-65-0006                  | Blade Kit        | 200±4       | 173.5±2 |  |  |
| 7d   |                             | Blade Kit        | 120±2       | 104.2±1 |  |  |
| 9    | 06-82-0310                  | Frame Assembly   | 80±2        | 69.4±1  |  |  |
| 11   | 06-82-2660                  | Gearbox Assembly | 16±2        | 13.9±1  |  |  |
|      |                             | -                |             | )       |  |  |