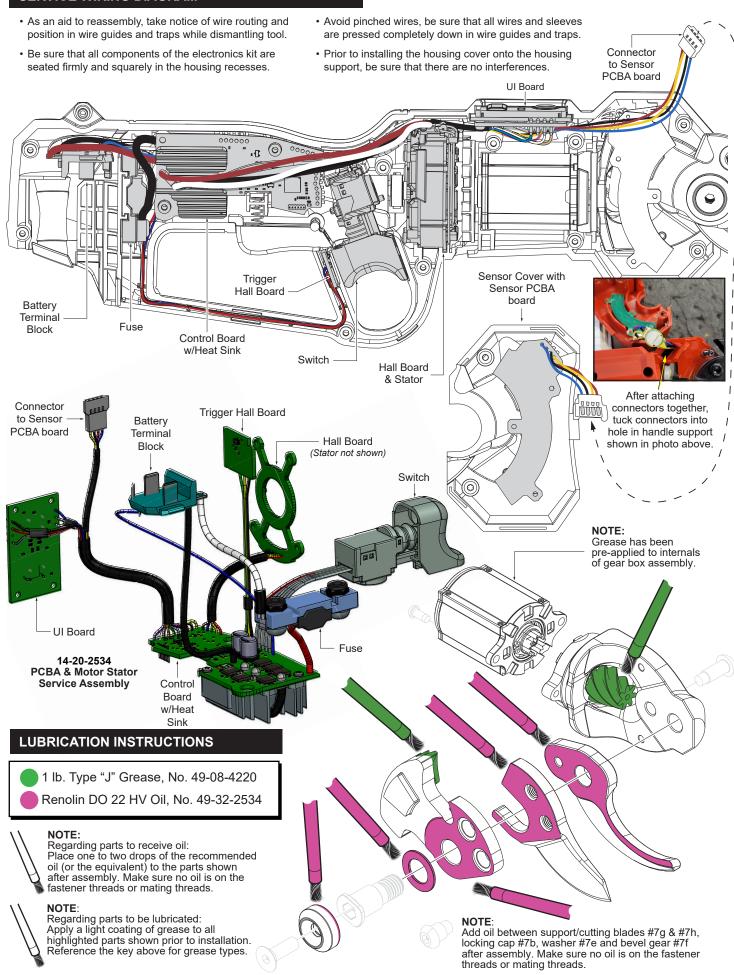

| WHERE USED       | (kgf-cm)    | (lb-in) |  |  |
| 1    |                             | Handle Cover     | 10±1        | 8.7±1   |  |  |
| 2    |                             | Sensor Cover     | 10±1        | 8.7±1   |  |  |
| 7a   |                             | Locking Cap      | 55±2        | 47.7±1  |  |  |
| 7c   | 06-65-0006                  | Blade Kit        | 200±4       | 173.5±2 |  |  |
| 7d   |                             | Blade Kit        | 120±2       | 104.2±1 |  |  |
| 9    | 06-82-0310                  | Frame Assembly   | 80±2        | 69.4±1  |  |  |
| 11   | 06-82-2660                  | Gearbox Assembly | 16±2        | 13.9±1  |  |  |
|      |                             | -                |             | )       |  |  |

## **SERVICE WIRING DIAGRAM**