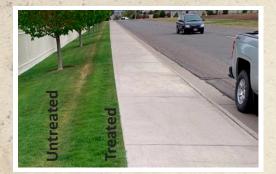

#### **C20 Soil Builder and Gypsum** The Perfect Combination for Reducing Turf Damage Caused by Winter Salt Products Used Along Curbs & Walkways

**C20 Soil Builder** creates pore space in the soil, reducing the bulk density of soil and thereby increasing moisture percolation to move salt out of the root zone.

## **C20 curbside application results**

- Applied at 10 lb per 1,000 sq/ft
- Reduced sod replacement from
  - 75,000 sq/ft in 2019 to 9,500 sq/ft on 2020