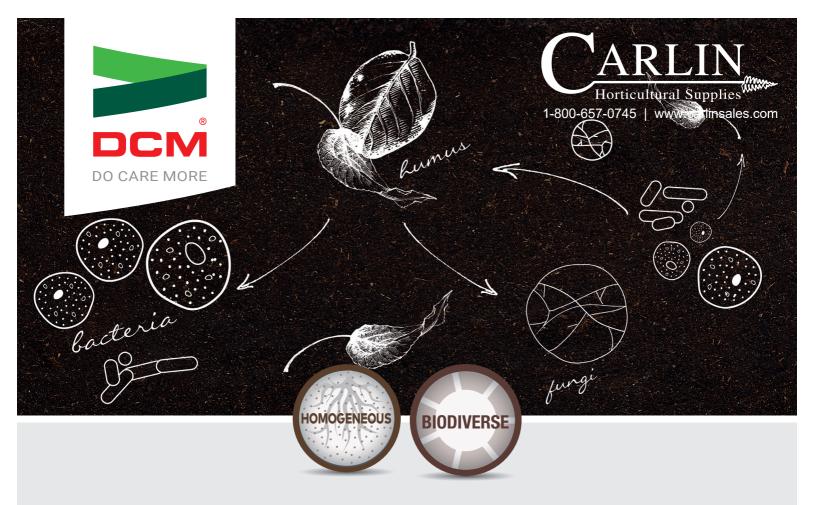

## MINIGRAN ECO-SOL 1 2-1-2 ENHANCES MICROBIAL ACTIVITY

- Slow, continuous release of organic ingredients
- Stimulates microbial activity
- · Mitigates nutrient leaching
- MINIGRAN® provides homogeneous nutrient release
- Decomposes thatch