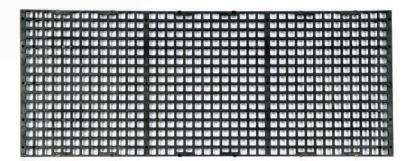

Model: DS24X60

**Size:** 24" x 60.25" (60.96 cm x 153.04 cm) **Surface Opening:** 1.1" x 1.1" Square Holes

Weight: 7.52 lbs. (3.42 kg)

<sup>\*</sup> Installation instructions available online at www.swapinc.com.