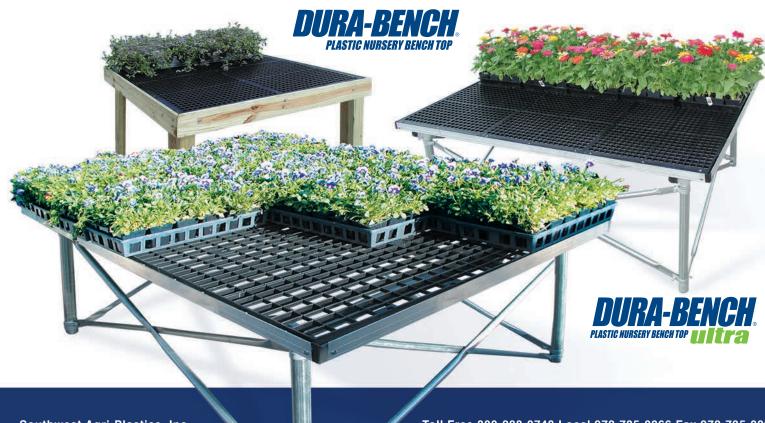

#### **DURA-BENCH PLASTIC GREENHOUSE BENCH TOPS**

**DURA-BENCH Plastic Greenhouse Bench Top** is a smoother and longer lasting growing surface for your plants. Designed to replace traditional wood, wire, and expanded metal bench top, **DURA-BENCH** panels are made from durable, non-porous polypropylene plastic. The **DURA-BENCH Plastic Greenhouse Bench Top** eliminates problems like corrosion, rust, and sharp edges typically seen from expanded metal or wire tops. The panels will not crack, rot, or splinter like traditional wood products. In addition, the smooth panel allows trays, flats, and pots to slide across the surface with ease. **DURA-BENCH Plastic Greenhouse Bench Top** products are available in many different sizes and styles to fit your specific need.

#### **DURA-BENCH ULTRA**

The **DURA-BENCH ULTRA** is 2' wide by 4' long panel with connections on all four sides. This flexible design allows for the creation of 1'-8' wide benches. The **DURA-BENCH ULTRA** utilizes four nylon clips along the 4' side allowing the parts to be adjoined. The 2' side of the panel includes a four tab system that inserts into the opposite end connecting the parts together.\*