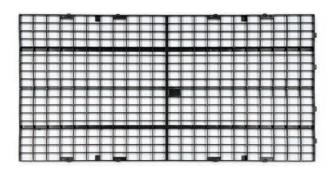

Model: DBU24X48 B

Size: 24"x48" (60.96 cm x 121.92 cm)

Surface Opening: 1.1" x 2.1" Rectangular Holes

Weight: 4.5 lbs. (2.04kg)