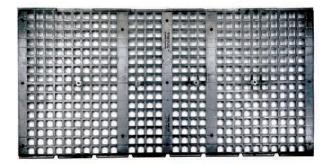

Model: DBU24X48 B

Size: 24"x48" (60.96 cm x 121.92 cm)

Surface Opening: 1.1" x 2.1" Rectangular Holes

Weight: 4.5 lbs. (2.04kg)

Model: DS24X48 BST

**Size:** 24" x 48" (60.96 cm x 121.92 cm) **Surface Opening:** 1.1" x 1.1" Square Holes

Weight: 6.32 lbs. (2.87 kg)