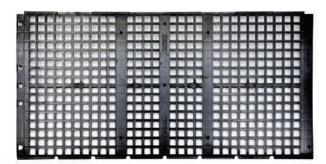

Model: DS24X48 BSTO

**Size:** 24" x 49.5" (60.96 cm x 125.73 cm) **Surface Opening:** 1.1" x 1.1" Square Holes

Weight: 6.52 lbs. (2.96 kg)

## **DURA-BENCH Original 5**°

The **DURA-BENCH 5'** design is 2' wide by 5' long with interlocking tabs only along the 5' side. All four sides of the **DURA-BENCH 5'** Bench Top sit flush against the adjacent panel. This design offers the flexibility of a 5' wide bench where no connection is needed.\*