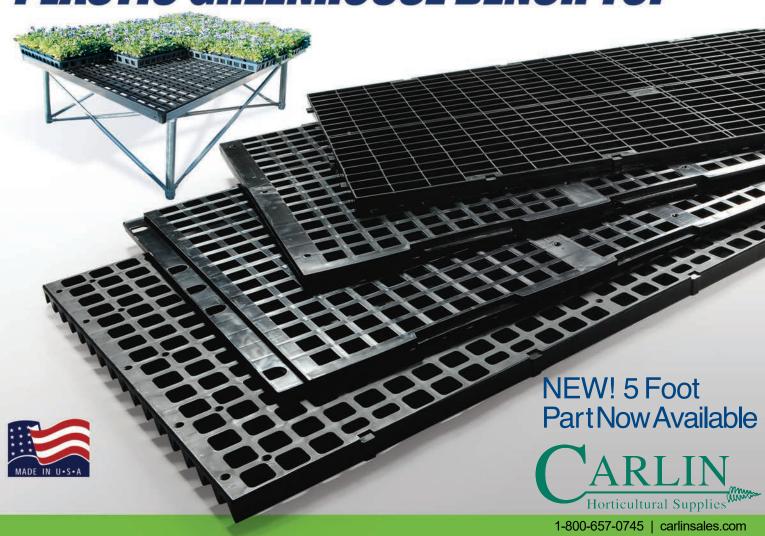

#### **DURA-BENCH PLASTIC GREENHOUSE BENCH TOPS**

**DURA-BENCH Plastic Greenhouse Bench Top** is a smoother and longer lasting growing surface for your plants. Designed to replace traditional wood, wire, and expanded metal bench top, **DURA-BENCH** panels are made from durable, non-porous polypropylene plastic. The **DURA-BENCH Plastic Greenhouse Bench Top** eliminates problems like corrosion, rust, and sharp edges typically seen from expanded metal or wire tops. The panels will not crack, rot, or splinter like traditional wood products. In addition, the smooth panel allows trays, flats, and pots to slide across the surface with ease. **DURA-BENCH Plastic Greenhouse Bench Top** products are available in many different sizes and styles to fit your specific need.

## **DURA-BENCH Original 5**°

The **DURA-BENCH 5'** design is 2' wide by 5' long with interlocking tabs only along the 5' side. All four sides of the **DURA-BENCH 5'** Bench Top sit flush against the adjacent panel. This design offers the flexibility of a 5' wide bench where no connection is needed.\*