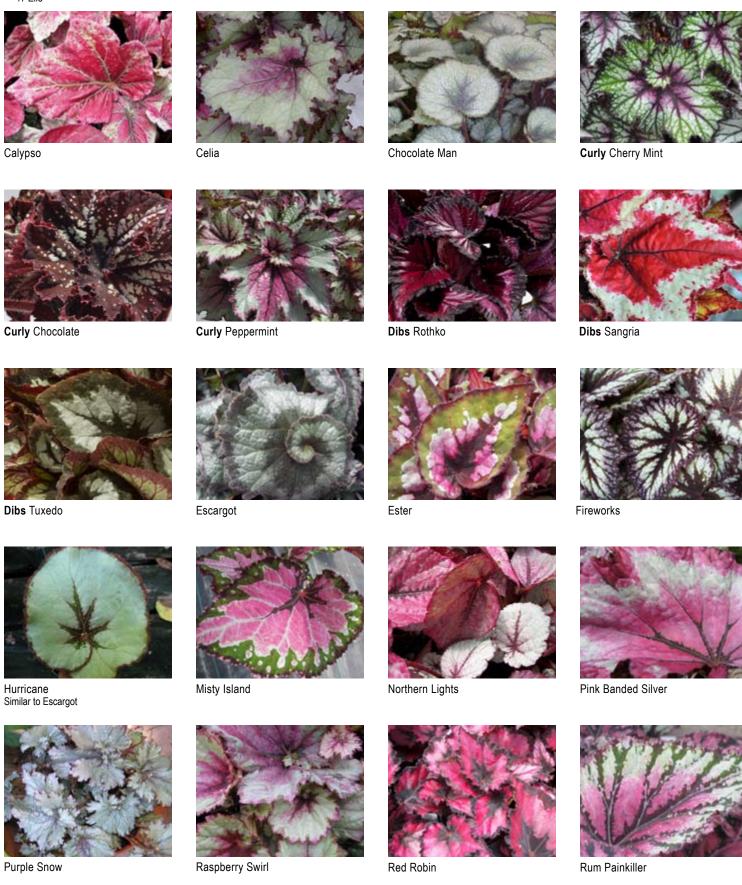

# Begonia Rex

17 Elle

Bewitched offers cut leaf vigorous varieties. Curly has a snail-like swirled leaf. Dibs are more traditional colors with lots of vigor. Shadow King are perfect for smaller pot sizes with a more compact habit and basal branching.

**Bewitched** Cherry

**Bewitched** Lavender

**Bewitched** Night Owl

**Bewitched** Pink

Bewitched Red/Black

**Bewitched** Silver

**Bewitched** Whte

**Bewitched** Wintergreen

# Begonia Rex continued

17 FIIe