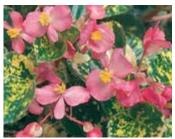

# Begonia -Grandma's Little Angels

17 FIIe

by Galema's Greenhouse

Angel Fannie Moser Sage-green leaves are sharply-ruffled with white spots and burgundy undersides. White-blush flowers.

Angel Lana Green leaves with irridescent white splashes mark the tops and deep burgundy undersides.