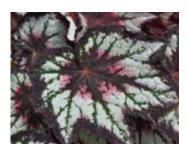

# Begonia Rex

17 Elle

Bewitched offers cut leaf vigorous varieties. Curly has a snail-like swirled leaf. Dibs are more traditional colors with lots of vigor. Shadow King are perfect for smaller pot sizes with a more compact habit and basal branching.