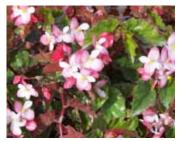

# Begonia -Grandma's Little Angels

17 FIIe

by Galema's Greenhouse

Angel Fannie Moser Sage-green leaves are sharply-ruffled with white spots and burgundy undersides. White-blush flowers.

Angel Lana Green leaves with irridescent white splashes mark the tops and deep burgundy undersides.

Angel Looking Glass
The large silver leaves have green veins
and a beautiful red back. This stronggrowing begonia produces umbels of pink
blooms.

Angel My Special Angel Shows off grape-like clusters of delicate pinky-lavender blossoms. The foliage is dark, medium-green with white speckles.

Angel Sophia Large showy dark maroon foliage is excellent for shade combinations.

Strawberry
This tough little plant sends out runners similar to a strawberry plant, hence the common name. Heart shaped variegated leaves; a member of the Saxifrage family.

Sunbrite Pink Robust semi cane type that will mature into a very large semi-trailing plant. Huge pink flowers most of the year; super showy and vigorous.

Angel Wing Louis Burks Red flowers and forest green leaves dotted with silver spots.

Sunbrite Red Robust semi cane type that will mature into a very large semi-trailing plant. Huge red flowers most of the year; super showy and vigorous.

Angel Wing Miss Mummy Leaves are dark bronze with lots of white spots and burgundy undersides. Tallgrowing plant.

Angel Wing Benigo Small, dark coppery green fluted leaves finely spotted deep pink; pink flowers.

Angel Wing Richmondensis Salmon blooms and green oval-shaped leaves with teeth on edges. Red stems, leaf margins, and leaf undersides.

Angel Wing Frosty Short, upright red stems hold silver dotted leaves with blush undersides. Pink-tinted flower clusters.

Angel Wing Torch Fiery orange red flowers having dark green almost black leaves if exposed to bright sunlight.