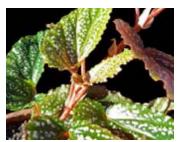

# Begonia -Grandma's Little Angels

17 FIIe

by Galema's Greenhouse

Angel Fannie Moser Sage-green leaves are sharply-ruffled with white spots and burgundy undersides. White-blush flowers.

Angel Lana Green leaves with irridescent white splashes mark the tops and deep burgundy undersides.

Angel Looking Glass
The large silver leaves have green veins
and a beautiful red back. This stronggrowing begonia produces umbels of pink
blooms.

Angel My Special Angel Shows off grape-like clusters of delicate pinky-lavender blossoms. The foliage is dark, medium-green with white speckles.

Angel Sophia Large showy dark maroon foliage is excellent for shade combinations.

Strawberry
This tough little plant sends out runners similar to a strawberry plant, hence the common name. Heart shaped variegated leaves; a member of the Saxifrage family.

Sunbrite Pink Robust semi cane type that will mature into a very large semi-trailing plant. Huge pink flowers most of the year; super showy and vigorous.

Angel Wing Louis Burks Red flowers and forest green leaves dotted with silver spots.

Sunbrite Red Robust semi cane type that will mature into a very large semi-trailing plant. Huge red flowers most of the year; super showy and vigorous.

Angel Wing Miss Mummy Leaves are dark bronze with lots of white spots and burgundy undersides. Tallgrowing plant.

Angel Wing Benigo Small, dark coppery green fluted leaves finely spotted deep pink; pink flowers.

Angel Wing Richmondensis Salmon blooms and green oval-shaped leaves with teeth on edges. Red stems, leaf margins, and leaf undersides.

Angel Wing Frosty Short, upright red stems hold silver dotted leaves with blush undersides. Pink-tinted flower clusters.

Angel Wing Torch Fiery orange red flowers having dark green almost black leaves if exposed to bright sunlight.