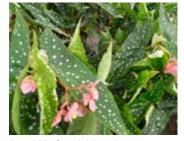

# Begonia -Grandma's Little Angels

17 FIIe

by Galema's Greenhouse

Angel Fannie Moser Sage-green leaves are sharply-ruffled with white spots and burgundy undersides. White-blush flowers.

Angel Lana Green leaves with irridescent white splashes mark the tops and deep burgundy undersides.

Angel Looking Glass
The large silver leaves have green veins
and a beautiful red back. This stronggrowing begonia produces umbels of pink
blooms.

Angel My Special Angel Shows off grape-like clusters of delicate pinky-lavender blossoms. The foliage is dark, medium-green with white speckles.