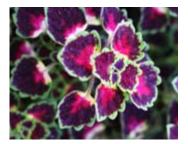

# Coleus 26 Strip

Alabama Sunset

Chaotic Rose

Dark Star

Defiance

26 Strip

Grape Ivy Climbing plant. Their foliage is a luxurious glossy Green.

Oak Leaf Ivy Compound leaves with 3 oak-leaf shaped leaflets; soft dark hairs on the stems; trailing habit. Great for hanging baskets.