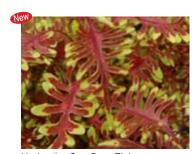

# Coleus 26 Strip

Alabama Sunset

Chaotic Rose

Dark Star

Defiance

26 Strip

Grape Ivy Climbing plant. Their foliage is a luxurious glossy Green.

Oak Leaf Ivy Compound leaves with 3 oak-leaf shaped leaflets; soft dark hairs on the stems; trailing habit. Great for hanging baskets.