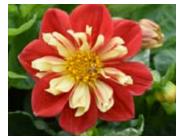

## Dahlia

26 Strip

#### **Dahlinova Series**

From Dummen Orange. Dahlinovas are well branched, medium sized plants with a medium bloom. They are real eye-catchers - especially the bi-colored varieties. Known for their intense bloom color, attractive foliage and uniform habit.