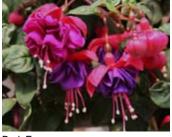

## **Evolvulus**

26 Strip

Beach Bum Blue From Dummen Orange. A standout in trials in terms of flower power, branching and habit

Blue Eyes Light blue bloom on pendulous gray-green foliage.

**Fuchsia** 

26 Strip

Blue Eyes Mounding.

Dark Eyes Trailing.

Gartenmeister Upright. Long, single blooms.

Lena Mounding.

Marinka Mounding.

Pink Marshmallow Semi-trailing with double blooms.

Fuchsia continued 26 Strip

Southgate Upright growth habit with double blooms.