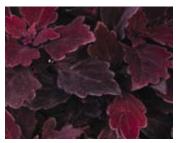

# Coleus 26 Strip

Alabama Sunset

Chaotic Rose

Dark Star

Defiance

26 Strip

Grape Ivy Climbing plant. Their foliage is a luxurious glossy Green.

Oak Leaf Ivy Compound leaves with 3 oak-leaf shaped leaflets; soft dark hairs on the stems; trailing habit. Great for hanging baskets.