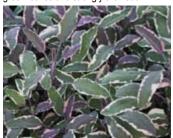

Rosemary Taurentius (officinalis) Rosemary; upright.

Rosemary Tuscan Blue Bright Lavender-Blue bloom; upright; 60".

Sage Pineapple

Sage Berggarten Compact, woody-stemmed, shrubby perennial that typically grows 1-2' tall. Graygreen leaves and strongly aromatic.

Sage Garden Grey Gray-Green leaves.

Sage Icterina Green leaves marbled with Golden Yellow; accent: 16".

Sage Purple Purplish leaves fade to Gray-Green; Purple below; 18".

Sage Tricolor Green, Pink and White leaves; 16".