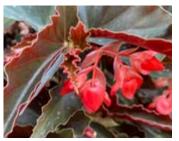

# Begonia -Grandma's Little Angels

17 FIIe

by Galema's Greenhouse

Angel Fannie Moser Sage-green leaves are sharply-ruffled with white spots and burgundy undersides. White-blush flowers.

Angel Lana Green leaves with irridescent white splashes mark the tops and deep burgundy undersides.

Angel Looking Glass
The large silver leaves have green veins
and a beautiful red back. This stronggrowing begonia produces umbels of pink
blooms.

Angel My Special Angel Shows off grape-like clusters of delicate pinky-lavender blossoms. The foliage is dark, medium-green with white speckles.

Angel Sophia Large showy dark maroon foliage is excellent for shade combinations.

Strawberry
This tough little plant sends out runners similar to a strawberry plant, hence the common name. Heart shaped variegated leaves; a member of the Saxifrage family.

Sunbrite Pink Robust semi cane type that will mature into a very large semi-trailing plant. Huge pink flowers most of the year; super showy and vigorous.

Angel Wing Louis Burks Red flowers and forest green leaves dotted with silver spots.

Sunbrite Red Robust semi cane type that will mature into a very large semi-trailing plant. Huge red flowers most of the year; super showy and vigorous.

Angel Wing Miss Mummy Leaves are dark bronze with lots of white spots and burgundy undersides. Tallgrowing plant.

Angel Wing Benigo Small, dark coppery green fluted leaves finely spotted deep pink; pink flowers.

Angel Wing Richmondensis Salmon blooms and green oval-shaped leaves with teeth on edges. Red stems, leaf margins, and leaf undersides.

Angel Wing Frosty Short, upright red stems hold silver dotted leaves with blush undersides. Pink-tinted flower clusters.

Angel Wing Torch Fiery orange red flowers having dark green almost black leaves if exposed to bright sunlight.