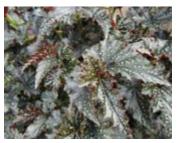

# Begonia Rex

17 Elle

Bewitched offers cut leaf vigorous varieties. Curly has a snail-like swirled leaf. Dibs are more traditional colors with lots of vigor. Shadow King are perfect for smaller pot sizes with a more compact habit and basal branching.

**Bewitched** Cherry

**Bewitched** Lavender

**Bewitched** Night Owl

**Bewitched** Pink

Bewitched Red/Black

**Bewitched** Silver

**Bewitched** Whte

**Bewitched** Wintergreen