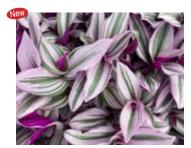

# **Wandering Jew**

26 Strip

Tradescantia zebrina. This beginner-friendly houseplant is low maintenance and grows quickly.

Fuzzy Purple

Fuzzy White

Green/White Stripe Tradescantia zebrina: Green and Cream striped leaves.

Rainbow Tradescantia zebrina: Irregular coloring of Red, Green, Yellow.

Red Tradescantia zebrina: Leaves are Burgundy with Silver streaks.