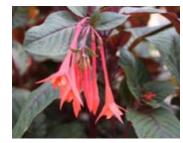

## **Evolvulus**

26 Strip

Beach Bum Blue From Dummen Orange. A standout in trials in terms of flower power, branching and habit

Blue Eyes Light blue bloom on pendulous gray-green foliage.

**Fuchsia** 

26 Strip

Blue Eyes Mounding.

Dark Eyes Trailing.

Gartenmeister Upright. Long, single blooms.

Lena Mounding.

Marinka Mounding.

Pink Marshmallow Semi-trailing with double blooms.

Fuchsia continued 26 Strip

Southgate Upright growth habit with double blooms.