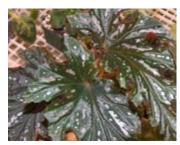

Angel Sophia Large showy dark maroon foliage is excellent for shade combinations.

Strawberry
This tough little plant sends out runners similar to a strawberry plant, hence the common name. Heart shaped variegated leaves; a member of the Saxifrage family.