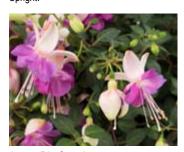

## **Evolvulus**

26 Strip

Beach Bum Blue From Dummen Orange. A standout in trials in terms of flower power, branching and habit

Blue Eyes Light blue bloom on pendulous gray-green foliage.

**Fuchsia** 

26 Strip

Blue Eyes Mounding.

Dark Eyes Trailing.

Gartenmeister Upright. Long, single blooms.

Lena Mounding.

Marinka Mounding.

Pink Marshmallow Semi-trailing with double blooms.

Fuchsia continued 26 Strip

Southgate Upright growth habit with double blooms.

Swingtime
Trailing growth habit with double blooms.

Voodoo Semi-trailing growth habit with double blooms.