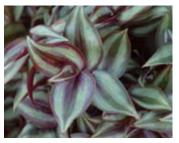

# **Wandering Jew**

26 Strip

Tradescantia zebrina. This beginner-friendly houseplant is low maintenance and grows quickly.

Fuzzy Purple

Fuzzy White

Green/White Stripe Tradescantia zebrina: Green and Cream striped leaves.

Green/Yellow Petite Tradescantia zebrina: Leaves are Green with Yellow streaks.

Lilac Tradescantia zebrina: Variegated foliage in striped shades of green, white and lilacpink. A popular selection.

Purple Tradescantia zebrina: Typical Purple and Green bicolored Wandering Jew with a Purple underside.