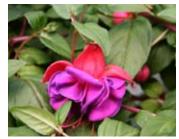

## **Evolvulus**

26 Strip

Beach Bum Blue From Dummen Orange. A standout in trials in terms of flower power, branching and habit

Blue Eyes Light blue bloom on pendulous gray-green foliage.

**Fuchsia** 

26 Strip

Blue Eyes Mounding.

Dark Eyes Trailing.

Gartenmeister Upright. Long, single blooms.

Lena Mounding.

Marinka Mounding.

Pink Marshmallow Semi-trailing with double blooms.

Fuchsia continued 26 Strip

Southgate Upright growth habit with double blooms.