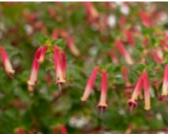

## **Evolvulus**

26 Strip

Beach Bum Blue From Dummen Orange. A standout in trials in terms of flower power, branching and habit

Blue Eyes Light blue bloom on pendulous gray-green foliage.

**Fuchsia** 

26 Strip