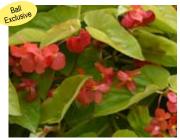

# Begonia -Grandma's Little Angels

17 FIIe

by Galema's Greenhouse

Angel Fannie Moser Sage-green leaves are sharply-ruffled with white spots and burgundy undersides. White-blush flowers.

Angel Lana Green leaves with irridescent white splashes mark the tops and deep burgundy undersides.

Angel Looking Glass
The large silver leaves have green veins
and a beautiful red back. This stronggrowing begonia produces umbels of pink
blooms.

Angel My Special Angel Shows off grape-like clusters of delicate pinky-lavender blossoms. The foliage is dark, medium-green with white speckles.

Angel Sophia Large showy dark maroon foliage is excellent for shade combinations.

Strawberry
This tough little plant sends out runners similar to a strawberry plant, hence the common name. Heart shaped variegated leaves; a member of the Saxifrage family.

Sunbrite Pink Robust semi cane type that will mature into a very large semi-trailing plant. Huge pink flowers most of the year; super showy and vigorous.

Angel Wing Louis Burks Red flowers and forest green leaves dotted with silver spots.

Sunbrite Red Robust semi cane type that will mature into a very large semi-trailing plant. Huge red flowers most of the year; super showy and vigorous.

Angel Wing Miss Mummy Leaves are dark bronze with lots of white spots and burgundy undersides. Tallgrowing plant.

Angel Wing Benigo Small, dark coppery green fluted leaves finely spotted deep pink; pink flowers.

Angel Wing Richmondensis Salmon blooms and green oval-shaped leaves with teeth on edges. Red stems, leaf margins, and leaf undersides.

Angel Wing Frosty Short, upright red stems hold silver dotted leaves with blush undersides. Pink-tinted flower clusters.

Angel Wing Torch Fiery orange red flowers having dark green almost black leaves if exposed to bright sunlight.