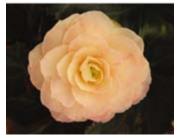

# Begonia -Grandma's Little Angels

17 FIIe

by Galema's Greenhouse

Angel Fannie Moser Sage-green leaves are sharply-ruffled with white spots and burgundy undersides. White-blush flowers.

Angel Lana Green leaves with irridescent white splashes mark the tops and deep burgundy undersides.