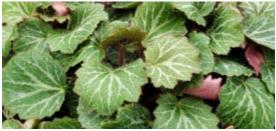

# Begonia -Grandma's Little Angels

17 FIIe

by Galema's Greenhouse

Angel Fannie Moser Sage-green leaves are sharply-ruffled with white spots and burgundy undersides. White-blush flowers.

Angel Lana Green leaves with irridescent white splashes mark the tops and deep burgundy undersides.