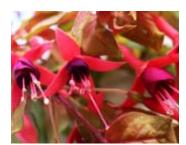

## **Evolvulus**

26 Strip

Beach Bum Blue From Dummen Orange. A standout in trials in terms of flower power, branching and habit

Blue Eyes Light blue bloom on pendulous gray-green foliage.

**Fuchsia** 

26 Strip

Blue Eyes Mounding.

Dark Eyes Trailing.

Gartenmeister Upright. Long, single blooms.

Lena Mounding.

Marinka Mounding.

Pink Marshmallow Semi-trailing with double blooms.

Fuchsia continued 26 Strip

Southgate Upright growth habit with double blooms.

Swingtime
Trailing growth habit with double blooms.

Voodoo Semi-trailing growth habit with double blooms.