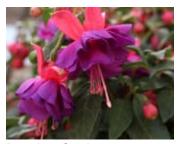

## **Evolvulus**

26 Strip

Beach Bum Blue From Dummen Orange. A standout in trials in terms of flower power, branching and habit

Blue Eyes Light blue bloom on pendulous gray-green foliage.

**Fuchsia** 

26 Strip

Blue Eyes Mounding.

Dark Eyes Trailing.

Gartenmeister Upright. Long, single blooms.

Lena Mounding.

Marinka Mounding.

Pink Marshmallow Semi-trailing with double blooms.

Fuchsia continued 26 Strip

Southgate Upright growth habit with double blooms.

Swingtime
Trailing growth habit with double blooms.

Voodoo Semi-trailing growth habit with double blooms.