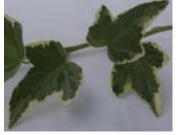

Green
Dark green leaves; nice trailing habit.

Glechoma 26 Strip

Variegated Irregular white and silver marked leaves.

Hedera

26 Strip

Green Algerian

Green California

Green Chicago

Hedera continued 26 Strip

Green Duckfoot

Green English

Green Lady Kay

Green Large English

Green Needlepoint

Green Patricia

Green Pittsburgh

Green Ralf

Green Ritterkruez

Green Teardrop

Green Thorndale

Variegated Ann Marie Green & Cream

Variegated Birte Green & Cream

Variegated Connecticut Yankee Green & Cream

Variegated Eva Green & Cream

Variegated Glacier Green & Cream

Variegated Gold Child Green & Gold

Variegated Gold Dust Green & Gold

Variegated Gold Ingot Green & Gold

Variegated Gold Kolibri Green & Gold

Variegated Marengo (Algerian) Green & Cream

Variegated Mint Kolibri Green & Cream

Variegated Tropical Blizzard Unique highly variegated leaves, gold to pure white marbling and flecking with shades of green in between. Bright pinkred stems add an additional pop of color.

Variegated White Ripple Green & Cream

Helichrysum

26 Strip

Variegated Yellow Ripple Green & Gold

Icicles
Gray-green spikes on bushy plant.

Lemon/Limelight
Pale yellow, rounded foliage; 8-12".