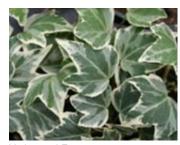

Green
Dark green leaves; nice trailing habit.

Glechoma 26 Strip

Variegated Irregular white and silver marked leaves.

Hedera

26 Strip

Green Algerian

Green California

Green Chicago

Hedera continued 26 Strip

Green Duckfoot

Green English

Green Lady Kay

Green Large English

Green Needlepoint

Green Patricia

Green Pittsburgh

Green Ralf

Green Ritterkruez

Green Teardrop

Green Thorndale

Variegated Ann Marie Green & Cream

Variegated Birte Green & Cream

Variegated Connecticut Yankee Green & Cream

Variegated Eva Green & Cream

Variegated Glacier Green & Cream

Variegated Gold Child Green & Gold

Variegated Gold Dust Green & Gold

Variegated Gold Ingot Green & Gold

Variegated Gold Kolibri Green & Gold

Variegated Marengo (Algerian) Green & Cream

Variegated Mint Kolibri Green & Cream

Variegated Tropical Blizzard Unique highly variegated leaves, gold to pure white marbling and flecking with shades of green in between. Bright pinkred stems add an additional pop of color.

Variegated White Ripple Green & Cream

Helichrysum

26 Strip

Variegated Yellow Ripple Green & Gold

Icicles
Gray-green spikes on bushy plant.

Lemon/Limelight
Pale yellow, rounded foliage; 8-12".