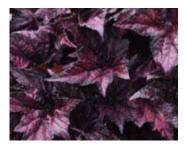

# Begonia Rex

17 Elle

Bewitched offers cut leaf vigorous varieties. Curly has a snail-like swirled leaf. Dibs are more traditional colors with lots of vigor. Shadow King are perfect for smaller pot sizes with a more compact habit and basal branching.

**Bewitched** Cherry

**Bewitched** Lavender

**Bewitched** Night Owl

**Bewitched** Pink

Bewitched Red/Black

**Bewitched** Silver

**Bewitched** Whte

**Bewitched** Wintergreen