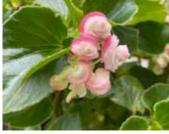

# **Begonia Assorted**

26 Strip

Canary Wings
Bright foliage that changes from yellow to
bright chartreuse throughout the season
on a plant that continues to perform all
Summer long.

Charm Pink Salmon Pink bloom clusters on a mounding 10-12 inch plant. Foliage is variegated with swirls of Creamy White on Green - almost always in bloom.

Charm Red Red bloom clusters on a mounding 10-12 inch plant. Foliage is variegated with swirls of Creamy White on Green - almost always in bloom.

Double Cherry Blossom Green leaved double bloomed Begonia with Pink and White bicolor bloom.