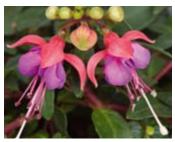

## **Evolvulus**

26 Strip

Beach Bum Blue From Dummen Orange. A standout in trials in terms of flower power, branching and habit

Blue Eyes Light blue bloom on pendulous gray-green foliage.

**Fuchsia** 

26 Strip

Blue Eyes Mounding.

Dark Eyes Trailing.

Gartenmeister Upright. Long, single blooms.

Lena Mounding.

Marinka Mounding.

Pink Marshmallow Semi-trailing with double blooms.

Fuchsia continued 26 Strip

Southgate Upright growth habit with double blooms.

Swingtime
Trailing growth habit with double blooms.

Voodoo Semi-trailing growth habit with double blooms.