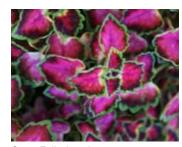

# Coleus 26 Strip

Alabama Sunset

Chaotic Rose

Dark Star

Defiance

26 Strip

Grape Ivy Climbing plant. Their foliage is a luxurious glossy Green.

Oak Leaf Ivy Compound leaves with 3 oak-leaf shaped leaflets; soft dark hairs on the stems; trailing habit. Great for hanging baskets.