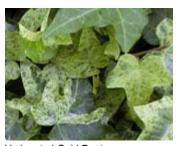

Green
Dark green leaves; nice trailing habit.

Glechoma 26 Strip

Variegated Irregular white and silver marked leaves.

Hedera

26 Strip

Green Algerian

Green California

Green Chicago

Hedera continued 26 Strip

Green Duckfoot

Green English

Green Lady Kay

Green Large English

Green Needlepoint

Green Patricia

Green Pittsburgh

Green Ralf

Green Ritterkruez

Green Teardrop

Green Thorndale

Variegated Ann Marie Green & Cream

Variegated Birte Green & Cream

Variegated Connecticut Yankee Green & Cream

Variegated Eva Green & Cream

Variegated Glacier Green & Cream

Variegated Gold Child Green & Gold

Variegated Gold Dust Green & Gold

Variegated Gold Ingot Green & Gold

Variegated Gold Kolibri Green & Gold

Variegated Marengo (Algerian) Green & Cream

Variegated Mint Kolibri Green & Cream

Variegated Tropical Blizzard Unique highly variegated leaves, gold to pure white marbling and flecking with shades of green in between. Bright pinkred stems add an additional pop of color.

Variegated White Ripple Green & Cream

Helichrysum

26 Strip

Variegated Yellow Ripple Green & Gold

Icicles
Gray-green spikes on bushy plant.

Lemon/Limelight
Pale yellow, rounded foliage; 8-12".