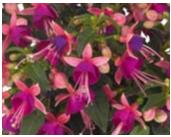

## **Evolvulus**

26 Strip

Beach Bum Blue From Dummen Orange. A standout in trials in terms of flower power, branching and habit

Blue Eyes Light blue bloom on pendulous gray-green foliage.

**Fuchsia** 

26 Strip

Blue Eyes Mounding.

Dark Eyes Trailing.

Gartenmeister Upright. Long, single blooms.

Lena Mounding.

Marinka Mounding.

Pink Marshmallow Semi-trailing with double blooms.

Fuchsia continued 26 Strip

Southgate Upright growth habit with double blooms.

Swingtime
Trailing growth habit with double blooms.

Voodoo Semi-trailing growth habit with double blooms.