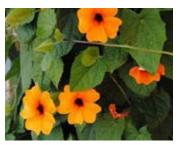

# Thunbergia

26 Strip

#### SunnySusy Series

From Volmary. A twining vine with dark-eyed blooms. It makes a wonderful heat-tolerant annual. Works well as a trailing or climbing selection.

SunnySusy Amber Stripes

SunnySusy Brownie

Green Rounded "waffle puckered" mid Green leaves.

SunnySusy Cherry

Purple Slightly fuzzy, dark Green leaf with Purple underside.

SunnySusy Glow

SunnySusy Pink Beauty

SunnySusy Red Orange Dark Orange-Red bloom; dark center; Green foliage.

SunnySusy Rose Sensation

SunnySusy Terra Cotta

SunnySusy Yellow Dark Eye