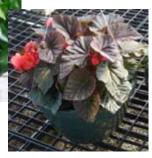

# Begonia

# Grandma's Little Angels (

Angel Wing..
Louis Burks

Richmondensis

Boliviensis.....

San Francisco

Santa Cruz

BossaNova by Floranova.....

Night Fever Papaya Night Fever Rosso Orange Red Rose Yellow