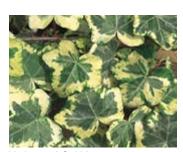

Green
Dark green leaves; nice trailing habit.

Glechoma 26 Strip

Variegated Irregular white and silver marked leaves.

Hedera

26 Strip

Green Algerian

Green California

Green Chicago

Hedera continued 26 Strip

Green Duckfoot

Green English

Green Lady Kay

Green Large English

Green Needlepoint

Green Patricia

Green Pittsburgh

Green Ralf

Green Ritterkruez

Green Teardrop

Green Thorndale

Variegated Ann Marie Green & Cream

Variegated Birte Green & Cream

Variegated Connecticut Yankee Green & Cream

Variegated Eva Green & Cream

Variegated Glacier Green & Cream

Variegated Gold Child Green & Gold

Variegated Gold Dust Green & Gold

Variegated Gold Ingot Green & Gold

Variegated Gold Kolibri Green & Gold

Variegated Marengo (Algerian) Green & Cream

Variegated Mint Kolibri Green & Cream

Variegated Tropical Blizzard Unique highly variegated leaves, gold to pure white marbling and flecking with shades of green in between. Bright pinkred stems add an additional pop of color.

Variegated White Ripple Green & Cream

Helichrysum

26 Strip

Variegated Yellow Ripple Green & Gold

Icicles
Gray-green spikes on bushy plant.

Lemon/Limelight
Pale yellow, rounded foliage; 8-12".