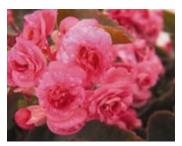

# Begonia -Grandma's Little Angels

17 FIIe

by Galema's Greenhouse

Angel Fannie Moser Sage-green leaves are sharply-ruffled with white spots and burgundy undersides. White-blush flowers.

Angel Lana Green leaves with irridescent white splashes mark the tops and deep burgundy undersides.