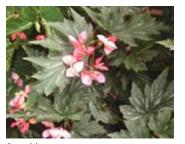

Sunbrite Pink Robust semi cane type that will mature into a very large semi-trailing plant. Huge pink flowers most of the year; super showy and vigorous.

Angel Wing Louis Burks Red flowers and forest green leaves dotted with silver spots.

Sunbrite Red Robust semi cane type that will mature into a very large semi-trailing plant. Huge red flowers most of the year; super showy and vigorous.

Angel Wing Miss Mummy Leaves are dark bronze with lots of white spots and burgundy undersides. Tallgrowing plant.