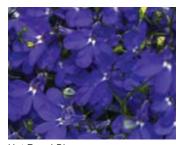

4-8".





young plant

White Nancy White bloom; silver leaves thinly edged with green.



Havana Full Moon



Havana Gold



Havana Harvest Moon



Havana Pink Sky



Havana Red Sky



Havana Sunrise



Havana Sunset



Havana Sunshine



Havana Yellow









Heartland Blue Moon



Heartland Citrus



Heartland Neon Violet



Heartland Orange



Heartland Pink Sunset





Heartland Red



Heartland Sunrise



Heartland White



Confetti Yellow, Pink, Orange bloom; upright.



Dallas Red Bloom finish Red with upright big, dark



New Gold Golden-Yellow bloom; habit like Gold Mound; 12".





From Dummen Orange. Bella series has a more compact growth and is early flowering...ideal for pot production.



Bella Aqua



Bella Bianca



Bella Mare



Bella Oceano



Bella Rosa



Hot Purple



Hot Royal Blue



Hot Water Blue



Rift Blue



Rift Purple

# Lobularia

26 Strip

From Danziger. Fast-growing mounds of flowers overspill the edges of garden beds and containers. Plants are heat tolerant, with sweetly scented blooms that last all summer and into fall. Trailing, early flowering and lots of bloom power.



Lavender Stream





Purple Stream



Raspberry Stream



Silver Stream



White Stream

## Lotus

26 Strip



Parrots Beak Soft Silver needle foliage; Red bloom.

# Lysimachia

26 Strip



Congest. Variegated Variegated foliage with Gold margins; Yellow bloom.



nummularia Goldilocks Chains of trailing, bright Yellow, rounded foliage; 4".

## Muehlenbeckia

26 Strip



Wire Vine (Small Leaf)
A sprawling, Evergreen plant characterized by wiry stems and round, glossy