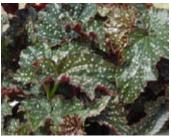

# Begonia -Grandma's Little Angels

17 FIIe

by Galema's Greenhouse

Angel Fannie Moser Sage-green leaves are sharply-ruffled with white spots and burgundy undersides. White-blush flowers.

Angel Lana Green leaves with irridescent white splashes mark the tops and deep burgundy undersides.

Angel Looking Glass
The large silver leaves have green veins
and a beautiful red back. This stronggrowing begonia produces umbels of pink
blooms.

Angel My Special Angel Shows off grape-like clusters of delicate pinky-lavender blossoms. The foliage is dark, medium-green with white speckles.