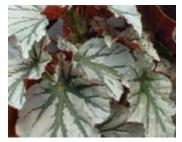

Angel Looking Glass
The large silver leaves have green veins
and a beautiful red back. This stronggrowing begonia produces umbels of pink
blooms.

Angel My Special Angel Shows off grape-like clusters of delicate pinky-lavender blossoms. The foliage is dark, medium-green with white speckles.

Angel Sophia Large showy dark maroon foliage is excellent for shade combinations.

Strawberry
This tough little plant sends out runners similar to a strawberry plant, hence the common name. Heart shaped variegated leaves; a member of the Saxifrage family.