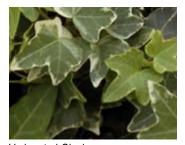

Green
Dark green leaves; nice trailing habit.

Glechoma 26 Strip

Variegated Irregular white and silver marked leaves.

Hedera

26 Strip

Green Algerian

Green California

Green Chicago

Hedera continued 26 Strip

Green Duckfoot

Green English

Green Lady Kay

Green Large English

Green Needlepoint

Green Patricia

Green Pittsburgh

Green Ralf

Green Ritterkruez

Green Teardrop

Green Thorndale

Variegated Ann Marie Green & Cream

Variegated Birte Green & Cream

Variegated Connecticut Yankee Green & Cream

Variegated Eva Green & Cream

Variegated Glacier Green & Cream

Variegated Gold Child Green & Gold

Variegated Gold Dust Green & Gold

Variegated Gold Ingot Green & Gold

Variegated Gold Kolibri Green & Gold

Variegated Marengo (Algerian) Green & Cream

Variegated Mint Kolibri Green & Cream

Variegated Tropical Blizzard Unique highly variegated leaves, gold to pure white marbling and flecking with shades of green in between. Bright pinkred stems add an additional pop of color.

Variegated White Ripple Green & Cream

Helichrysum

26 Strip

Variegated Yellow Ripple Green & Gold

Icicles
Gray-green spikes on bushy plant.

Lemon/Limelight
Pale yellow, rounded foliage; 8-12".