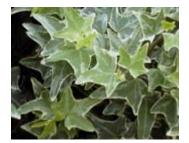

Green
Dark green leaves; nice trailing habit.

Glechoma 26 Strip

Variegated Irregular white and silver marked leaves.

Hedera

26 Strip

Green Algerian

Green California

Green Chicago

Hedera continued 26 Strip

Green Duckfoot

Green English

Green Lady Kay

Green Large English

Green Needlepoint

Green Patricia

Green Pittsburgh

Green Ralf

Green Ritterkruez

Green Teardrop

Green Thorndale

Variegated Ann Marie Green & Cream

Variegated Birte Green & Cream

Variegated Connecticut Yankee Green & Cream

Variegated Eva Green & Cream

Variegated Glacier Green & Cream

Variegated Gold Child Green & Gold

Variegated Gold Dust Green & Gold

Variegated Gold Ingot Green & Gold

Variegated Gold Kolibri Green & Gold

Variegated Marengo (Algerian) Green & Cream

Variegated Mint Kolibri Green & Cream

Variegated Tropical Blizzard Unique highly variegated leaves, gold to pure white marbling and flecking with shades of green in between. Bright pinkred stems add an additional pop of color.

Variegated White Ripple Green & Cream

Helichrysum

26 Strip

Variegated Yellow Ripple Green & Gold

Icicles
Gray-green spikes on bushy plant.

Lemon/Limelight
Pale yellow, rounded foliage; 8-12".