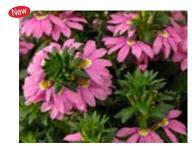

#### Scaevola

26 Strip

#### **Surdiva Series**

From Suntory. Surdiva® Scaevola is one of the most heat tolerant plants around and offers continuous color even through summer and bad weather. Its blossoms are unique fan-shaped. They bloom well into the fall. Their habit is compact and semitrailing. Easy to grow and maintain. They are self-cleaning.

Surdiva White

Surdiva Classic Blue

Surdiva Fashion Pink

Surdiva Purple

Toppot Blue

TopPot Pink

Toppot White

TopPot Yellow