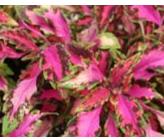

# Coleus 26 Strip

Alabama Sunset

Chaotic Rose

Dark Star

Defiance

26 Strip

Grape Ivy Climbing plant. Their foliage is a luxurious glossy Green.

Oak Leaf Ivy Compound leaves with 3 oak-leaf shaped leaflets; soft dark hairs on the stems; trailing habit. Great for hanging baskets.