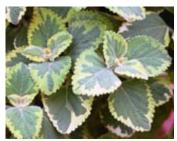

# Coleus 26 Strip

Alabama Sunset

Chaotic Rose

Dark Star

Defiance

26 Strip

Grape Ivy Climbing plant. Their foliage is a luxurious glossy Green.

Oak Leaf Ivy Compound leaves with 3 oak-leaf shaped leaflets; soft dark hairs on the stems; trailing habit. Great for hanging baskets.