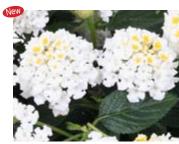

#### Lantana

26 Strip

#### **Havana Series**

From Dummen Orange. Havana series is a heat-loving series with a low seed set and reduced flower cycling. It is wellbranched with dense foliage, mediumcompact tidy habit suitable for landscape,

Havana Cherry

Beacon Silver Silver leaves edged in green; pink bloom;

Pink Pewter Looks similar to Beacon Silver; 4-8".

young plant

White Nancy White bloom; silver leaves thinly edged with green.

Havana Full Moon