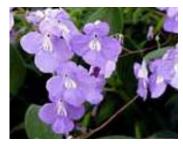

# Heliotrope

26 Strip

Marine Large clusters of intense violet flowers on vigorous plants with exquisite fragrance.

Petite/Minus (2 Plants per Cell) Small gray-green leaves; compact; bushy plant; 9-12".

Silver Silver-gray foliage; 9-12".