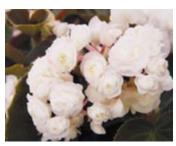

# Begonia -Grandma's Little Angels

17 FIIe

by Galema's Greenhouse

Angel Fannie Moser Sage-green leaves are sharply-ruffled with white spots and burgundy undersides. White-blush flowers.

Angel Lana Green leaves with irridescent white splashes mark the tops and deep burgundy undersides.