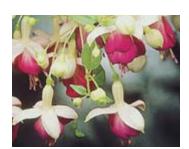

## **Evolvulus**

26 Strip

Beach Bum Blue From Dummen Orange. A standout in trials in terms of flower power, branching and habit

Blue Eyes Light blue bloom on pendulous gray-green foliage.

**Fuchsia** 

26 Strip

Blue Eyes Mounding.

Dark Eyes Trailing.

Gartenmeister Upright. Long, single blooms.

Lena Mounding.

Marinka Mounding.

Pink Marshmallow Semi-trailing with double blooms.

Fuchsia continued 26 Strip

Southgate Upright growth habit with double blooms.