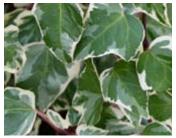

Green
Dark green leaves; nice trailing habit.

Glechoma 26 Strip

Variegated Irregular white and silver marked leaves.

Hedera

26 Strip

Green Algerian

Green California

Green Chicago

Hedera continued 26 Strip

Green Duckfoot

Green English

Green Lady Kay

Green Large English

Green Needlepoint

Green Patricia

Green Pittsburgh

Green Ralf

Green Ritterkruez

Green Teardrop

Green Thorndale

Variegated Ann Marie Green & Cream

Variegated Birte Green & Cream

Variegated Connecticut Yankee Green & Cream

Variegated Eva Green & Cream

Variegated Glacier Green & Cream

Variegated Gold Child Green & Gold

Variegated Gold Dust Green & Gold

Variegated Gold Ingot Green & Gold

Variegated Gold Kolibri Green & Gold

Variegated Marengo (Algerian) Green & Cream

Variegated Mint Kolibri Green & Cream

Variegated Tropical Blizzard Unique highly variegated leaves, gold to pure white marbling and flecking with shades of green in between. Bright pinkred stems add an additional pop of color.

Variegated White Ripple Green & Cream

Helichrysum

26 Strip

Variegated Yellow Ripple Green & Gold

Icicles
Gray-green spikes on bushy plant.

Lemon/Limelight
Pale yellow, rounded foliage; 8-12".