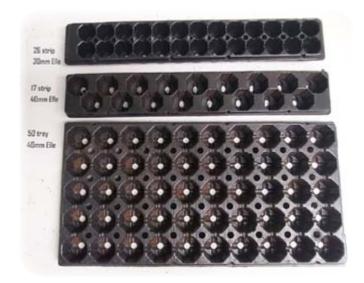

#### **Strip Information**

26 Strip sold as 25 (30mm Ellepot) Packed 3 per Tray
50 Elle sold as 50 (40mm Ellepot) Packed 1 per Tray
17 Strip sold as 17 (40mm Ellepot) Packed 3 per Tray

3 strips are equivalent to a 72 count tray