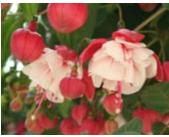

## **Evolvulus**

26 Strip

Beach Bum Blue From Dummen Orange. A standout in trials in terms of flower power, branching and habit

Blue Eyes Light blue bloom on pendulous gray-green foliage.

**Fuchsia** 

26 Strip

Blue Eyes Mounding.

Dark Eyes Trailing.

Gartenmeister Upright. Long, single blooms.

Lena Mounding.

Marinka Mounding.

Pink Marshmallow Semi-trailing with double blooms.

Fuchsia continued 26 Strip

Southgate Upright growth habit with double blooms.