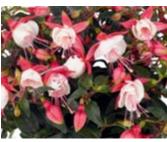

## **Evolvulus**

26 Strip

Beach Bum Blue From Dummen Orange. A standout in trials in terms of flower power, branching and habit

Blue Eyes Light blue bloom on pendulous gray-green foliage.

**Fuchsia** 

26 Strip

Blue Eyes Mounding.

Dark Eyes Trailing.

Gartenmeister Upright. Long, single blooms.

Lena Mounding.

Marinka Mounding.

Pink Marshmallow Semi-trailing with double blooms.

Fuchsia continued 26 Strip

Southgate Upright growth habit with double blooms.

Swingtime
Trailing growth habit with double blooms.

Voodoo Semi-trailing growth habit with double blooms.