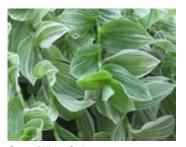

# **Wandering Jew**

26 Strip

Tradescantia zebrina. This beginner-friendly houseplant is low maintenance and grows quickly.

Fuzzy Purple

Fuzzy White

Green/White Stripe Tradescantia zebrina: Green and Cream striped leaves.