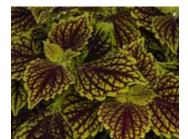

# Coleus 26 Strip

Alabama Sunset

Chaotic Rose

Dark Star

Defiance

26 Strip

Grape Ivy Climbing plant. Their foliage is a luxurious glossy Green.

Oak Leaf Ivy Compound leaves with 3 oak-leaf shaped leaflets; soft dark hairs on the stems; trailing habit. Great for hanging baskets.