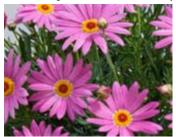

# Argyranthemum

26 Stri

Angelic Burgundy

#### **Angelic Series**

From Danziger. Mounds of small, daisy-like flowers with a yellow center.

Angelic Giant Pink

Angelic Sweets

Butterfly Honeybee White Vigorous plant; well-branched for lots of bloom.

Butterfly Yellow Large, bold, Daisy - Yellow bloom on strong plants that go through heat.