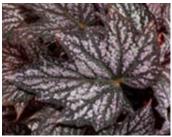

# Begonia Rex

17 Elle

Bewitched offers cut leaf vigorous varieties. Curly has a snail-like swirled leaf. Dibs are more traditional colors with lots of vigor. Shadow King are perfect for smaller pot sizes with a more compact habit and basal branching.

**Bewitched** Cherry

**Bewitched** Lavender

**Bewitched** Night Owl

**Bewitched** Pink

Bewitched Red/Black

**Bewitched** Silver

**Bewitched** Whte

**Bewitched** Wintergreen