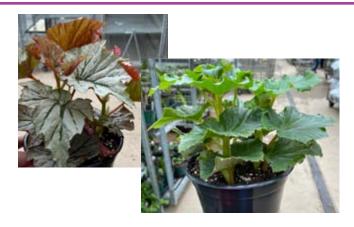

# Begonia -Grandma's Little Angels

17 FIIe

by Galema's Greenhouse

Angel Fannie Moser Sage-green leaves are sharply-ruffled with white spots and burgundy undersides. White-blush flowers.

Angel Lana Green leaves with irridescent white splashes mark the tops and deep burgundy undersides.

Angel Looking Glass
The large silver leaves have green veins
and a beautiful red back. This stronggrowing begonia produces umbels of pink
blooms.

Angel My Special Angel Shows off grape-like clusters of delicate pinky-lavender blossoms. The foliage is dark, medium-green with white speckles.

Angel Sophia Large showy dark maroon foliage is excellent for shade combinations.

Strawberry
This tough little plant sends out runners similar to a strawberry plant, hence the common name. Heart shaped variegated leaves; a member of the Saxifrage family.