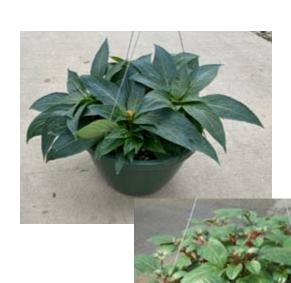

# Begonia

# Grandma's Little Angels (

Angel Wing..
Louis Burks

Richmondensis

Boliviensis.....

San Francisco

Santa Cruz

BossaNova by Floranova.....

Night Fever Papaya Night Fever Rosso Orange Red Rose Yellow