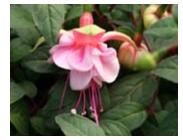

## **Evolvulus**

26 Strip

Beach Bum Blue From Dummen Orange. A standout in trials in terms of flower power, branching and habit

Blue Eyes Light blue bloom on pendulous gray-green foliage.

**Fuchsia** 

26 Strip

Blue Eyes Mounding.

Dark Eyes Trailing.

Gartenmeister Upright. Long, single blooms.

Lena Mounding.

Marinka Mounding.

Pink Marshmallow Semi-trailing with double blooms.

Fuchsia continued 26 Strip

Southgate Upright growth habit with double blooms.