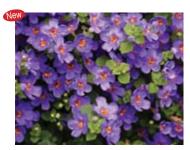

# Ageratum

26 Strip

Bumble Blue

Bumble Rose

#### **Bumble Series by Westhoff**

Adds vibrance, flower power and exceptional performance to heat tolerant summer collections. Continues to bloom throughout the summer without blooms turning brown. Vigorous and butterfly magnets, no deadheading required.