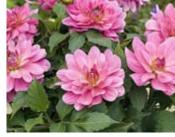

## Dahlia

26 Strip

#### **Dahlinova Series**

From Dummen Orange. Dahlinovas are well branched, medium sized plants with a medium bloom. They are real eye-catchers - especially the bi-colored varieties. Known for their intense bloom color, attractive foliage and uniform habit.

Dahlinova Florida

Megaboom Orange Crush

Novation Hot Pink

Novation Salmon

Dahlinova California

Megaboom Berry Blast Bicolor magenta on white flower.

Megaboom Passion Fruit

Novation Pink Bicolor

Novation White

Dahlinova Carolina Orange

Megaboom Fire

Megaboom Pink Lemonade

Novation Red

**Novation Yellow** 

**StarSister Series** 

Unique bi-color blooms on compact to medium vigorous plants.

Starsister Rose & White

Starsister Scarlet & Yellow

Starsis Yellow Stripes

**XXL Series** 

From Dummen Orange. Large container Dahlias with good branching; enormous bloom size and radiant colors.

XXL Baja Sol

XXL Cancun

XXL Celaya

XXL Durango

XXL Ensenada Spider like Pink blooms

XXL Acapulco

XXL Hidalgo

XXL Juarez

XXL Merida

XXL Paraiso

XXL Sunset

XXL Tabasco

XXL Taxco

XXL Vallarta

XXL Veracruz