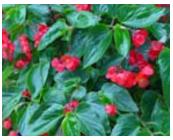

# Begonia -Grandma's Little Angels

17 FIIe

by Galema's Greenhouse

Angel Fannie Moser Sage-green leaves are sharply-ruffled with white spots and burgundy undersides. White-blush flowers.

Angel Lana Green leaves with irridescent white splashes mark the tops and deep burgundy undersides.

Angel Looking Glass
The large silver leaves have green veins
and a beautiful red back. This stronggrowing begonia produces umbels of pink
blooms.

Angel My Special Angel Shows off grape-like clusters of delicate pinky-lavender blossoms. The foliage is dark, medium-green with white speckles.

Angel Sophia Large showy dark maroon foliage is excellent for shade combinations.

Strawberry
This tough little plant sends out runners similar to a strawberry plant, hence the common name. Heart shaped variegated leaves; a member of the Saxifrage family.

Sunbrite Pink Robust semi cane type that will mature into a very large semi-trailing plant. Huge pink flowers most of the year; super showy and vigorous.

Angel Wing Louis Burks Red flowers and forest green leaves dotted with silver spots.

Sunbrite Red Robust semi cane type that will mature into a very large semi-trailing plant. Huge red flowers most of the year; super showy and vigorous.

Angel Wing Miss Mummy Leaves are dark bronze with lots of white spots and burgundy undersides. Tallgrowing plant.

Angel Wing Benigo Small, dark coppery green fluted leaves finely spotted deep pink; pink flowers.

Angel Wing Richmondensis Salmon blooms and green oval-shaped leaves with teeth on edges. Red stems, leaf margins, and leaf undersides.

Angel Wing Frosty Short, upright red stems hold silver dotted leaves with blush undersides. Pink-tinted flower clusters.

Angel Wing Torch Fiery orange red flowers having dark green almost black leaves if exposed to bright sunlight.