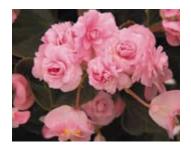

# **Begonia Assorted**

26 Strip

Canary Wings
Bright foliage that changes from yellow to
bright chartreuse throughout the season
on a plant that continues to perform all
Summer long.

Charm Pink Salmon Pink bloom clusters on a mounding 10-12 inch plant. Foliage is variegated with swirls of Creamy White on Green - almost always in bloom.

Charm Red Red bloom clusters on a mounding 10-12 inch plant. Foliage is variegated with swirls of Creamy White on Green - almost always in bloom.

Double Cherry Blossom Green leaved double bloomed Begonia with Pink and White bicolor bloom.