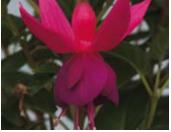

## **Evolvulus**

26 Strip

Beach Bum Blue From Dummen Orange. A standout in trials in terms of flower power, branching and habit

Blue Eyes Light blue bloom on pendulous gray-green foliage.

**Fuchsia** 

26 Strip

Blue Eyes Mounding.

Dark Eyes Trailing.

Gartenmeister Upright. Long, single blooms.

Lena Mounding.

Marinka Mounding.

Pink Marshmallow Semi-trailing with double blooms.

Fuchsia continued 26 Strip

Southgate Upright growth habit with double blooms.

Swingtime
Trailing growth habit with double blooms.

Voodoo Semi-trailing growth habit with double blooms.