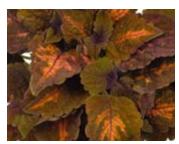

# Coleus 26 Strip

Alabama Sunset

Chaotic Rose

Dark Star

Defiance

26 Strip

Grape Ivy Climbing plant. Their foliage is a luxurious glossy Green.

Oak Leaf Ivy Compound leaves with 3 oak-leaf shaped leaflets; soft dark hairs on the stems; trailing habit. Great for hanging baskets.