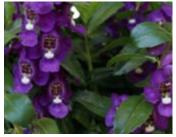

# Angelonia

26 Strip

#### **Aria Series**

From Dummen Orange. Glossy dark green foliage and large flower spikes sing on this tidy heat loving garden annual for summer.

Aria Blue

Aria Purple

Aria Soft Pink

Aria White