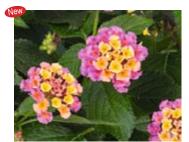

#### Lantana

26 Strip

#### **Havana Series**

From Dummen Orange. Havana series is a heat-loving series with a low seed set and reduced flower cycling. It is wellbranched with dense foliage, mediumcompact tidy habit suitable for landscape,

Havana Cherry

Beacon Silver Silver leaves edged in green; pink bloom;

Pink Pewter Looks similar to Beacon Silver; 4-8".

young plant

White Nancy White bloom; silver leaves thinly edged with green.

Havana Full Moon