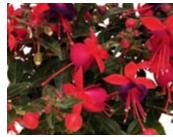

## **Evolvulus**

26 Strip

Beach Bum Blue From Dummen Orange. A standout in trials in terms of flower power, branching and habit

Blue Eyes Light blue bloom on pendulous gray-green foliage.

**Fuchsia** 

26 Strip

Blue Eyes Mounding.

Dark Eyes Trailing.

Gartenmeister Upright. Long, single blooms.

Lena Mounding.

Marinka Mounding.

Pink Marshmallow Semi-trailing with double blooms.

Fuchsia continued 26 Strip

Southgate Upright growth habit with double blooms.

Swingtime
Trailing growth habit with double blooms.

Voodoo Semi-trailing growth habit with double blooms.