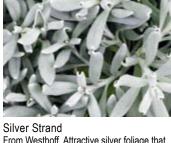

## Dracaena indivisa

26 Strip

Dracaena marginata

Green Spikes / Stickups

Stardust Super Flash Early blooming; vigorous growth habit; Light Green foliage.

Bicolor

Colorama

From Westhoff. Attractive silver foliage that just begs to be touched.