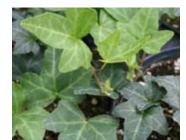

Green
Dark green leaves; nice trailing habit.

Glechoma 26 Strip

Variegated Irregular white and silver marked leaves.

Hedera

26 Strip

Green Algerian

Green California

Green Chicago

Hedera continued 26 Strip

Green Duckfoot

Green English

Green Lady Kay

Green Large English

Green Needlepoint

Green Patricia

Green Pittsburgh

Green Ralf

Green Ritterkruez

Green Teardrop

Green Thorndale

Variegated Ann Marie Green & Cream

Variegated Birte Green & Cream

Variegated Connecticut Yankee Green & Cream

Variegated Eva Green & Cream

Variegated Glacier Green & Cream

Variegated Gold Child Green & Gold

Variegated Gold Dust Green & Gold

Variegated Gold Ingot Green & Gold

Variegated Gold Kolibri Green & Gold

Variegated Marengo (Algerian) Green & Cream

Variegated Mint Kolibri Green & Cream

Variegated Tropical Blizzard Unique highly variegated leaves, gold to pure white marbling and flecking with shades of green in between. Bright pinkred stems add an additional pop of color.

Variegated White Ripple Green & Cream

Helichrysum

26 Strip

Variegated Yellow Ripple Green & Gold

Icicles
Gray-green spikes on bushy plant.

Lemon/Limelight
Pale yellow, rounded foliage; 8-12".