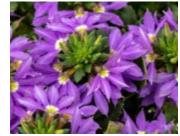

#### Scaevola

26 Strip

#### **Surdiva Series**

From Suntory. Surdiva® Scaevola is one of the most heat tolerant plants around and offers continuous color even through summer and bad weather. Its blossoms are unique fan-shaped. They bloom well into the fall. Their habit is compact and semitrailing. Easy to grow and maintain. They are self-cleaning.

Surdiva White

Surdiva Classic Blue

Surdiva Fashion Pink

Surdiva Purple

Toppot Blue

TopPot Pink

Toppot White

TopPot Yellow