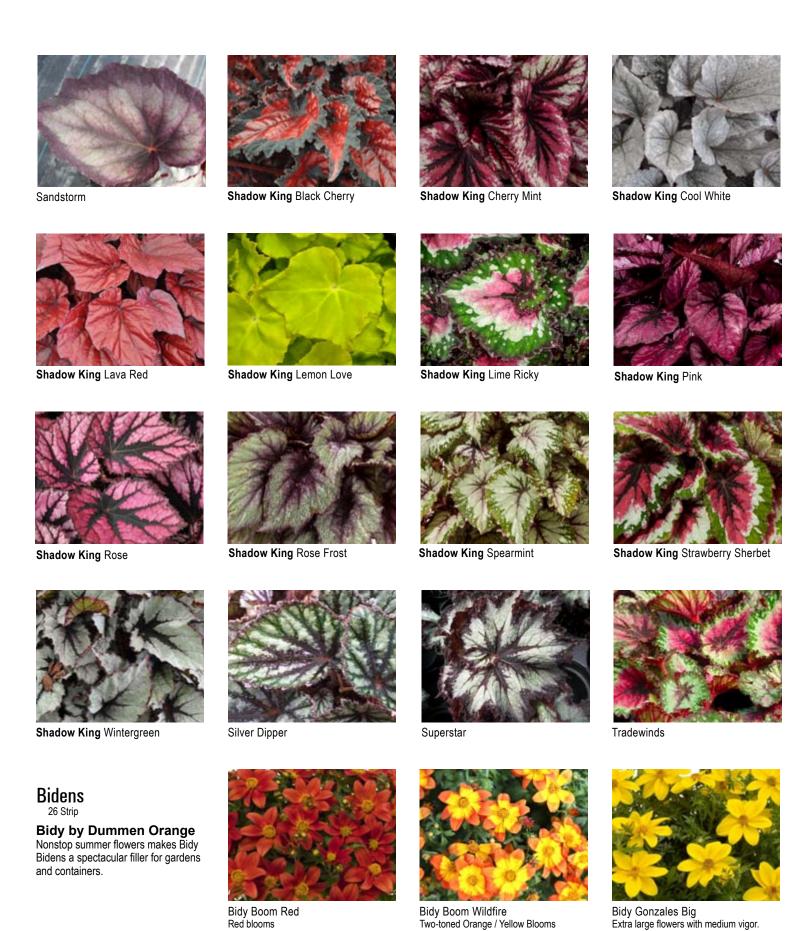

# Bidens continued

26 Strip

Bidy Gonzales Top Compact growth.

Bidy Gonzales Trailing Moderate vigor with trailing habit.

**Pretty in Pink**From Danziger. Early, rich flowering on a well-branched plant.

Pretty In Pink

## **Bolivian Jew**

26 Strip

**Bolivian Jew** 

## Bracteantha

26 Strip

Cottage Yellow From Westhoff

## **Bridal Veil**

26 Strip

**Bridal Veil** 

# Buddleja

26 Strip

Baby Buzz Basket Pink Limited Availability: From PlantHaven -First hanging basket Buddleja. Elegant fullsized flowers in warm candy-pink tones. Up to 5 months of continual flowering. Great for pollinator gardens.

# Calendula

26 Strip