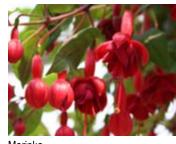

## **Evolvulus**

26 Strip

Beach Bum Blue From Dummen Orange. A standout in trials in terms of flower power, branching and habit

Blue Eyes Light blue bloom on pendulous gray-green foliage.

**Fuchsia** 

26 Strip

Blue Eyes Mounding.

Dark Eyes Trailing.

Gartenmeister Upright. Long, single blooms.

Lena Mounding.

Marinka Mounding.

Pink Marshmallow Semi-trailing with double blooms.

Fuchsia continued 26 Strip

Southgate Upright growth habit with double blooms.