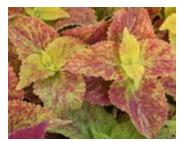

# Coleus 26 Strip

Alabama Sunset

Chaotic Rose

Dark Star

Defiance

26 Strip

Grape Ivy Climbing plant. Their foliage is a luxurious glossy Green.

Oak Leaf Ivy Compound leaves with 3 oak-leaf shaped leaflets; soft dark hairs on the stems; trailing habit. Great for hanging baskets.