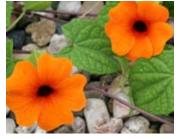

# Thunbergia

26 Strip

#### SunnySusy Series

From Volmary. A twining vine with dark-eyed blooms. It makes a wonderful heat-tolerant annual. Works well as a trailing or climbing selection.

SunnySusy Amber Stripes

SunnySusy Brownie

Green Rounded "waffle puckered" mid Green leaves.

SunnySusy Cherry

Purple Slightly fuzzy, dark Green leaf with Purple underside.

SunnySusy Glow

SunnySusy Pink Beauty

SunnySusy Red Orange Dark Orange-Red bloom; dark center; Green foliage.

SunnySusy Rose Sensation

SunnySusy Terra Cotta

SunnySusy Yellow Dark Eye