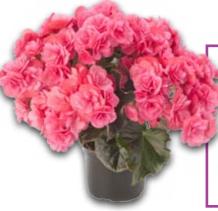

# Begonia -Grandma's Little Angels

17 FIIe

by Galema's Greenhouse

Angel Fannie Moser Sage-green leaves are sharply-ruffled with white spots and burgundy undersides. White-blush flowers.

Angel Lana Green leaves with irridescent white splashes mark the tops and deep burgundy undersides.