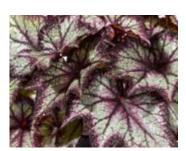

# Begonia Rex

17 Elle

Bewitched offers cut leaf vigorous varieties. Curly has a snail-like swirled leaf. Dibs are more traditional colors with lots of vigor. Shadow King are perfect for smaller pot sizes with a more compact habit and basal branching.

**Bewitched** Cherry

**Bewitched** Lavender

**Bewitched** Night Owl

**Bewitched** Pink

Bewitched Red/Black

**Bewitched** Silver

**Bewitched** Whte

**Bewitched** Wintergreen