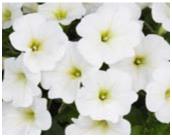

# Bacopa

26 Strip

Bahia Blue Sand

Bahia Pink Sand

Bahia Purple Sand

Bahia White Sand

#### **Bahia Series**

From Dummen Orange. Bacopa Bahia varieties offer a range of white, pink and lavender colors; early growth. Big flower size with medium compact habit. Sand series features very good branching and is compact for pot production.