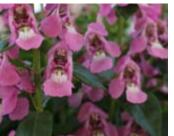

# Argyranthemum

26 Stri

Angelic Burgundy

#### **Angelic Series**

From Danziger. Mounds of small, daisy-like flowers with a yellow center.

Angelic Giant Pink

Angelic Sweets

Butterfly Honeybee White Vigorous plant; well-branched for lots of bloom.

Butterfly Yellow Large, bold, Daisy - Yellow bloom on strong plants that go through heat.