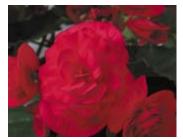

# Begonia -Grandma's Little Angels

17 FIIe

by Galema's Greenhouse

Angel Fannie Moser Sage-green leaves are sharply-ruffled with white spots and burgundy undersides. White-blush flowers.

Angel Lana Green leaves with irridescent white splashes mark the tops and deep burgundy undersides.