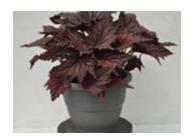

# Begonia Rex

17 Elle

Bewitched offers cut leaf vigorous varieties. Curly has a snail-like swirled leaf. Dibs are more traditional colors with lots of vigor. Shadow King are perfect for smaller pot sizes with a more compact habit and basal branching.

**Bewitched** Cherry

**Bewitched** Lavender

**Bewitched** Night Owl

**Bewitched** Pink

Bewitched Red/Black

**Bewitched** Silver

**Bewitched** Whte

**Bewitched** Wintergreen