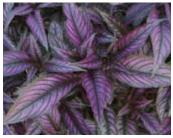

## **Strobilanthes**

26 Strip

Strobilanthes Striking vibrant Purple and rich Green veined glossy leaves. Great en masse or in combos. Common name: Persian Shield