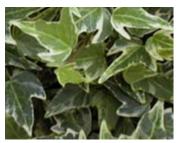

Green
Dark green leaves; nice trailing habit.

Glechoma 26 Strip

Variegated Irregular white and silver marked leaves.

Hedera

26 Strip

Green Algerian

Green California

Green Chicago

Hedera continued 26 Strip

Green Duckfoot

Green English

Green Lady Kay

Green Large English

Green Needlepoint

Green Patricia

Green Pittsburgh

Green Ralf

Green Ritterkruez

Green Teardrop

Green Thorndale

Variegated Ann Marie Green & Cream

Variegated Birte Green & Cream

Variegated Connecticut Yankee Green & Cream

Variegated Eva Green & Cream

Variegated Glacier Green & Cream

Variegated Gold Child Green & Gold

Variegated Gold Dust Green & Gold

Variegated Gold Ingot Green & Gold

Variegated Gold Kolibri Green & Gold

Variegated Marengo (Algerian) Green & Cream

Variegated Mint Kolibri Green & Cream

Variegated Tropical Blizzard Unique highly variegated leaves, gold to pure white marbling and flecking with shades of green in between. Bright pinkred stems add an additional pop of color.

Variegated White Ripple Green & Cream

Helichrysum

26 Strip

Variegated Yellow Ripple Green & Gold

Icicles
Gray-green spikes on bushy plant.

Lemon/Limelight
Pale yellow, rounded foliage; 8-12".