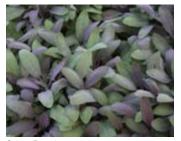

Rosemary Taurentius (officinalis) Rosemary; upright.

Rosemary Tuscan Blue Bright Lavender-Blue bloom; upright; 60".

Sage Pineapple

Sage Berggarten Compact, woody-stemmed, shrubby perennial that typically grows 1-2' tall. Graygreen leaves and strongly aromatic.

Sage Garden Grey Gray-Green leaves.

Sage Icterina Green leaves marbled with Golden Yellow; accent: 16".

Sage Purple Purplish leaves fade to Gray-Green; Purple below; 18".

Sage Tricolor Green, Pink and White leaves; 16".