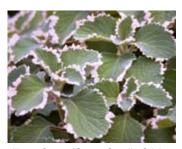

# Coleus 26 Strip

Alabama Sunset

Chaotic Rose

Dark Star

Defiance

26 Strip

Grape Ivy Climbing plant. Their foliage is a luxurious glossy Green.

Oak Leaf Ivy Compound leaves with 3 oak-leaf shaped leaflets; soft dark hairs on the stems; trailing habit. Great for hanging baskets.