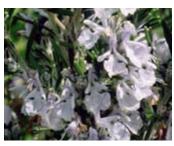

# Heliotrope

26 Strip

Marine Large clusters of intense violet flowers on vigorous plants with exquisite fragrance.

Petite/Minus (2 Plants per Cell) Small gray-green leaves; compact; bushy plant; 9-12".

Silver Silver-gray foliage; 9-12".