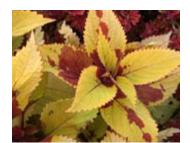

# Coleus 26 Strip

Alabama Sunset

Chaotic Rose

Dark Star

Defiance

26 Strip

Grape Ivy Climbing plant. Their foliage is a luxurious glossy Green.

Oak Leaf Ivy Compound leaves with 3 oak-leaf shaped leaflets; soft dark hairs on the stems; trailing habit. Great for hanging baskets.