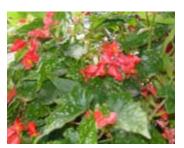

# Begonia -Grandma's Little Angels

17 FIIe

by Galema's Greenhouse

Angel Fannie Moser Sage-green leaves are sharply-ruffled with white spots and burgundy undersides. White-blush flowers.

Angel Lana Green leaves with irridescent white splashes mark the tops and deep burgundy undersides.

Angel Looking Glass
The large silver leaves have green veins
and a beautiful red back. This stronggrowing begonia produces umbels of pink
blooms.

Angel My Special Angel Shows off grape-like clusters of delicate pinky-lavender blossoms. The foliage is dark, medium-green with white speckles.

Angel Sophia Large showy dark maroon foliage is excellent for shade combinations.

Strawberry
This tough little plant sends out runners similar to a strawberry plant, hence the common name. Heart shaped variegated leaves; a member of the Saxifrage family.

Sunbrite Pink Robust semi cane type that will mature into a very large semi-trailing plant. Huge pink flowers most of the year; super showy and vigorous.

Angel Wing Louis Burks Red flowers and forest green leaves dotted with silver spots.

Sunbrite Red Robust semi cane type that will mature into a very large semi-trailing plant. Huge red flowers most of the year; super showy and vigorous.

Angel Wing Miss Mummy Leaves are dark bronze with lots of white spots and burgundy undersides. Tallgrowing plant.

Angel Wing Benigo Small, dark coppery green fluted leaves finely spotted deep pink; pink flowers.

Angel Wing Richmondensis Salmon blooms and green oval-shaped leaves with teeth on edges. Red stems, leaf margins, and leaf undersides.

Angel Wing Frosty Short, upright red stems hold silver dotted leaves with blush undersides. Pink-tinted flower clusters.

Angel Wing Torch Fiery orange red flowers having dark green almost black leaves if exposed to bright sunlight.