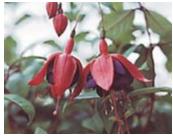

## **Evolvulus**

26 Strip

Beach Bum Blue From Dummen Orange. A standout in trials in terms of flower power, branching and habit

Blue Eyes Light blue bloom on pendulous gray-green foliage.

**Fuchsia** 

26 Strip

Blue Eyes Mounding.

Dark Eyes Trailing.

Gartenmeister Upright. Long, single blooms.

Lena Mounding.

Marinka Mounding.

Pink Marshmallow Semi-trailing with double blooms.

Fuchsia continued 26 Strip

Southgate Upright growth habit with double blooms.