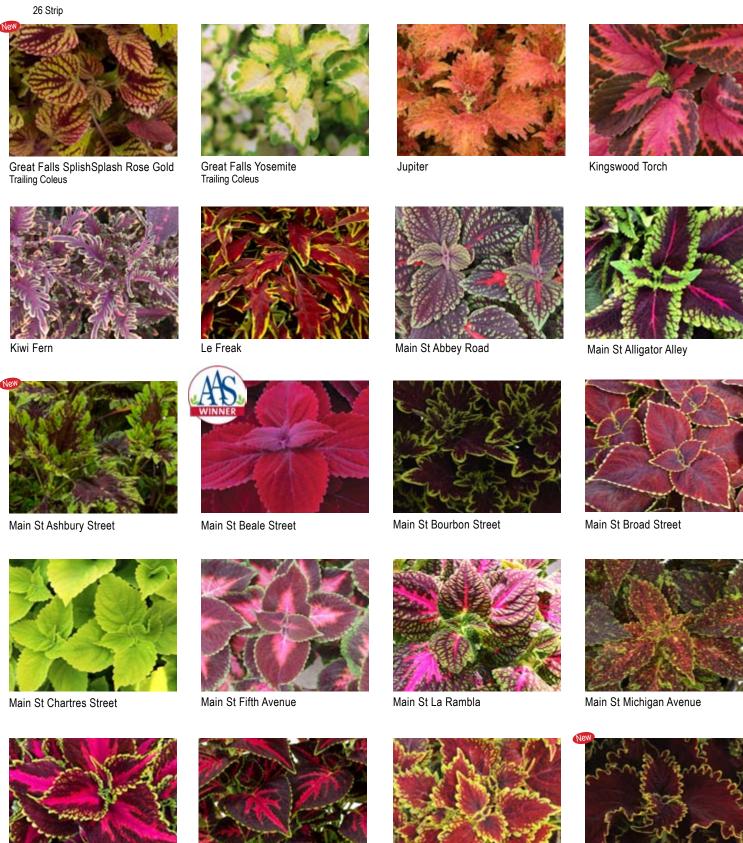

# Coleus 26 Strip

Alabama Sunset

Chaotic Rose

Dark Star

Defiance

26 Strip

Grape Ivy Climbing plant. Their foliage is a luxurious glossy Green.

Oak Leaf Ivy Compound leaves with 3 oak-leaf shaped leaflets; soft dark hairs on the stems; trailing habit. Great for hanging baskets.

Dipt In Wine

Gays Delight

Glennis

Great Falls Angel Trailing Coleus

#### Clio Series by Danziger

Clio Cleome is a smaller statured, sterile hybrid featuring numerous flowers throughout the growing season on mounded, thornless plants.

Clio Magenta

Clio Pink Lady

Great Falls Iguazu Trailing Coleus

Great Falls Niagara Trailing Coleus

Coleus continued

Main St Oxford Street

Main St Ocean Drive

Main St Orchard Road

Main St Portage Ave

Main St River Walk

Main St Rodeo Drive

Main St Ruby Road

Main St Sunset Boulevard

Main St Venice Boulevard

Main St Wall Street

Main St Yonge Street

Peters Wonder

Pineapple Beauty Serrated leaf margins. 31" plant.

Rustic Orange 34" height.

Saturn

Solar Flare

Fall in love with the Under the Sea coleus from Hort Courture Plants. All have sea-themed names, and resemble plants and creatures from the ocean with unique leaf shapes and a mounding habit.

Under the Sea Barracuda

Under the Sea BoneFish

Under the Sea Electric Coral

SaturnUnder the Sea Pink Tuna

Under the Sea SeaMonkey Apricot

Wild Lime