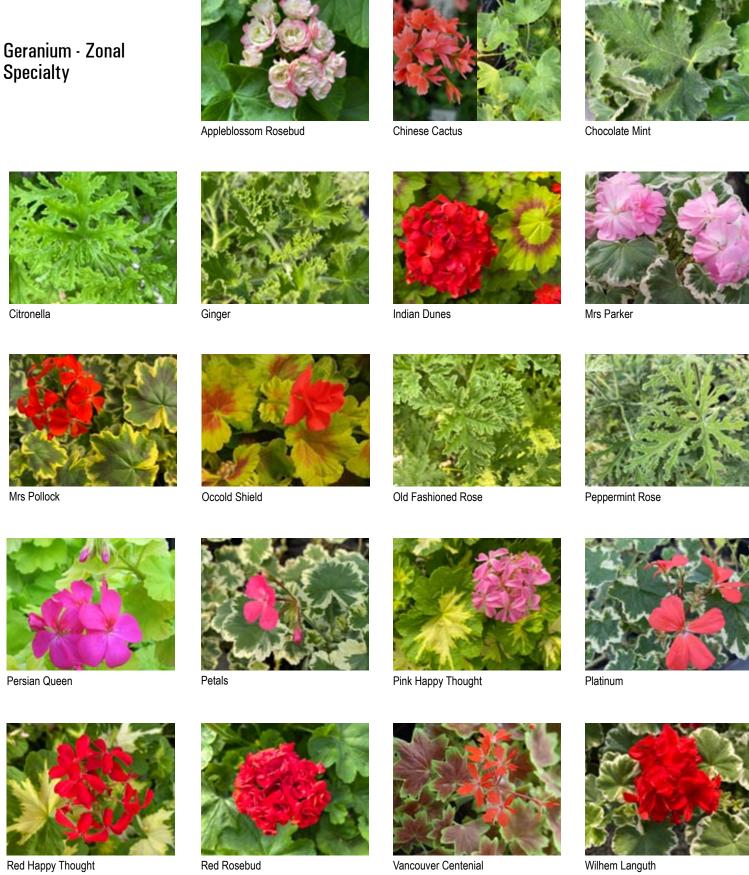

#### **Geranium - Zonal Specialty**

#### Appleblossom Rosebud

Double: Large bloom with clusters of tightly gathered petals, all tipped in Rose Pink.

#### Chinese Cactus

Fancy: Showy clusters of Salmon-Pink and White bloom above small, deeply cut, banded Green leaves with a Bronze zone.

#### Chocolate Mint

Scented: Sometimes the term Chocolate refers more to the color of a plant than the scent of the plant, as in the case of Chocolate Mint Scented Geranium. This plant has a Chocolate-colored vein that runs down the rib of the leaf and fans out into its fingers. The almost Black variegation fades to a rich Green as summer progresses. While this is a great-looking plant with a rich minty fragrance, it does not smell or taste like Chocolate.

#### Citronella

Scented: Dramatically lobed leaves; strongly scented snowflake foliage often promoted as an insect deterrent.

#### Ginger

Scented: Softly scented of Spice.

#### Indian Dunes

Fancy: Mounds of scalloped Chartreuse leaves with Bronze centers, complimented by an Orange/Red bloom.

#### Mrs Parker

Fancy: Green leaf, wide Red zone and a Cream edge.

#### Mrs Pollock

Fancy: Large tricolored leaves with double red blooms.

#### Occold Shield

Fancy - Deer resistant and drought tolerant featuring yellow leaves with dark brown centers and orange-red flowers.

#### Old Fashioned Rose

Scented: This plant, of medium height, has Gray-Green strongly indented leaves, a nice Rose scent and Lavender flowers. The most important scented pelargonium for the commercial production of Rose-geranium oil, it is also used in jams, jellies, and potpourri. It makes an attractive potted plant as well.

#### Peppermint Rose

Scented: One of the best all around Scented Geraniums. It is also nice because it doesn't get as large as some of the other scented geraniums which makes it a good size for smaller gardens and large containers; add in occasional light Pink flowers and a Minty-Rose fragrance.

#### Persian Queen

Fancy: Golden Geranium grown for the glorious pure Yellow Ochre rounded leaves. Striking as a "spot" plant, even if not full of its vivid Hot Fuchsia single bloom.

#### Petals

Fancy: Single Pearl eyed Soft Pink lightly colored bloom clusters fading to Pinkish-Mauve over Silvery-Green upcupped irregularly outlined leaves brightly margined Ivory; compact habit.

#### Pink Happy Thought

Fancy: Cream centers with Dark Green margins and Pink bloom.

#### Platinum

Fancy: Salmon toned single Scarlet bloom arise above the quite odd waffled Pale Milky Green rounded leaves with evenly cut Creamy White margins; wide oddly angular mounding habit.

#### Red Happy Thought

Fancy: Cream centers with Dark Green margins and Red bloom.

#### Red Rosebud

Double: Petite clusters of bloom that look like Nosegays in a Bright Lipstick Red.

#### Vancouver Centenial

Fancy - Star shaped flowers with pointy two-toned lobed leaves.

#### Wilhem Languth

Fancy: Soft Green and White variegated foliage below attractive Red bloom.