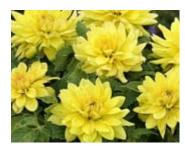

## Dahlia

26 Strip

#### **Dahlinova Series**

From Dummen Orange. Dahlinovas are well branched, medium sized plants with a medium bloom. They are real eye-catchers - especially the bi-colored varieties. Known for their intense bloom color, attractive foliage and uniform habit.