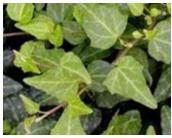

Green
Dark green leaves; nice trailing habit.

Glechoma 26 Strip

Variegated Irregular white and silver marked leaves.

Hedera

26 Strip

Green Algerian

Green California

Green Chicago

Hedera continued 26 Strip

Green Duckfoot

Green English

Green Lady Kay

Green Large English

Green Needlepoint

Green Patricia

Green Pittsburgh

Green Ralf

Green Ritterkruez

Green Teardrop

Green Thorndale

Variegated Ann Marie Green & Cream

Variegated Birte Green & Cream

Variegated Connecticut Yankee Green & Cream

Variegated Eva Green & Cream

Variegated Glacier Green & Cream

Variegated Gold Child Green & Gold

Variegated Gold Dust Green & Gold

Variegated Gold Ingot Green & Gold

Variegated Gold Kolibri Green & Gold

Variegated Marengo (Algerian) Green & Cream

Variegated Mint Kolibri Green & Cream

Variegated Tropical Blizzard Unique highly variegated leaves, gold to pure white marbling and flecking with shades of green in between. Bright pinkred stems add an additional pop of color.

Variegated White Ripple Green & Cream

Helichrysum

26 Strip

Variegated Yellow Ripple Green & Gold

Icicles
Gray-green spikes on bushy plant.

Lemon/Limelight
Pale yellow, rounded foliage; 8-12".