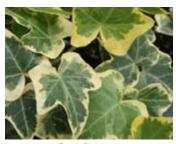

Green
Dark green leaves; nice trailing habit.

Glechoma 26 Strip

Variegated Irregular white and silver marked leaves.

Hedera

26 Strip

Green Algerian

Green California

Green Chicago

Hedera continued 26 Strip

Green Duckfoot

Green English

Green Lady Kay

Green Large English

Green Needlepoint

Green Patricia

Green Pittsburgh

Green Ralf

Green Ritterkruez

Green Teardrop

Green Thorndale

Variegated Ann Marie Green & Cream

Variegated Birte Green & Cream

Variegated Connecticut Yankee Green & Cream

Variegated Eva Green & Cream

Variegated Glacier Green & Cream

Variegated Gold Child Green & Gold

Variegated Gold Dust Green & Gold

Variegated Gold Ingot Green & Gold

Variegated Gold Kolibri Green & Gold

Variegated Marengo (Algerian) Green & Cream

Variegated Mint Kolibri Green & Cream

Variegated Tropical Blizzard Unique highly variegated leaves, gold to pure white marbling and flecking with shades of green in between. Bright pinkred stems add an additional pop of color.

Variegated White Ripple Green & Cream

Helichrysum

26 Strip

Variegated Yellow Ripple Green & Gold

Icicles
Gray-green spikes on bushy plant.

Lemon/Limelight
Pale yellow, rounded foliage; 8-12".