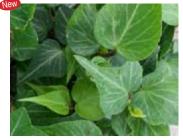

Green
Dark green leaves; nice trailing habit.

Glechoma 26 Strip

Variegated Irregular white and silver marked leaves.

Hedera

26 Strip

Green Algerian

Green California

Green Chicago

Hedera continued 26 Strip

Green Duckfoot

Green English

Green Lady Kay

Green Large English

Green Needlepoint

Green Patricia

Green Pittsburgh

Green Ralf

Green Ritterkruez

Green Teardrop

Green Thorndale

Variegated Ann Marie Green & Cream

Variegated Birte Green & Cream

Variegated Connecticut Yankee Green & Cream

Variegated Eva Green & Cream

Variegated Glacier Green & Cream

Variegated Gold Child Green & Gold

Variegated Gold Dust Green & Gold

Variegated Gold Ingot Green & Gold

Variegated Gold Kolibri Green & Gold

Variegated Marengo (Algerian) Green & Cream

Variegated Mint Kolibri Green & Cream

Variegated Tropical Blizzard Unique highly variegated leaves, gold to pure white marbling and flecking with shades of green in between. Bright pinkred stems add an additional pop of color.

Variegated White Ripple Green & Cream

Helichrysum

26 Strip

Variegated Yellow Ripple Green & Gold

Icicles
Gray-green spikes on bushy plant.

Lemon/Limelight
Pale yellow, rounded foliage; 8-12".