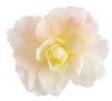

# Begonia -Grandma's Little Angels

17 FIIe

by Galema's Greenhouse

Angel Fannie Moser Sage-green leaves are sharply-ruffled with white spots and burgundy undersides. White-blush flowers.

Angel Lana Green leaves with irridescent white splashes mark the tops and deep burgundy undersides.